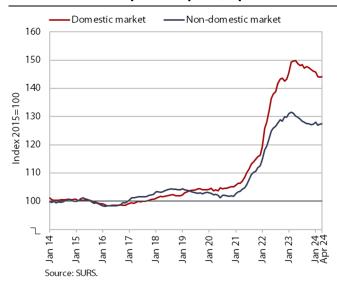

## Slovenian industrial producer prices, April 2024

In April, industrial producer prices increased slightly for month-on-month consecutive month (0.1%), while the year-on-year decline continued to narrow slightly (-2.9%). The month-on-month growth was driven by a 0.5% increase in prices of consumer goods (mainly durable goods, which rose by 1.6%), while prices of capital goods and raw materials remained unchanged. Energy prices fell by 0.5% month-on-month due to lower prices for coke and petroleum products (-2.7%). Yearon-year, the decline in prices of raw materials (-5.5%) and energy (-9.4%) slowed slightly, while the rise in prices of capital goods (0.7%) and consumer goods (1.2%) accelerated. Industrial producer prices fell by 3.8% year-on-year on the domestic market and by 1.9% on foreign markets. The smaller decline on foreign markets was mainly due to higher prices on non-euroarea markets (2.7%), while the decline in prices in the euro area (-3.6%) was comparable to the decline on the domestic market.