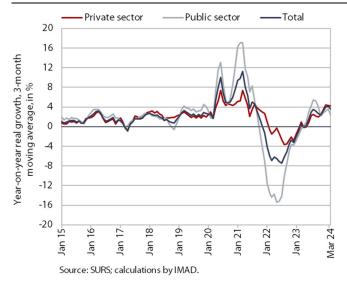

## Average gross wage per employee, March 2024

In March, the average gross wage growth (2.7%) was slightly lower in real terms compared to the first two months of the year. With inflation slightly higher, this was mainly due to the high base effect from last year, when the minimum wage saw a larger increase at the beginning of the year compared to this year. In the private sector, the average gross wage in March increased by 3.5% year-on-year in real terms, with the highest growth recorded in administrative and support service activities and manufacturing. Real growth in the public sector was 1.3%. Nominal year-onyear growth in the average gross wage (6.4%) was slightly lower than in the previous months. It increased by 7.2% in the private sector and by 5% in the public sector. In the first three months, it was on average 7.1% higher in nominal terms, which is less than in previous quarters.