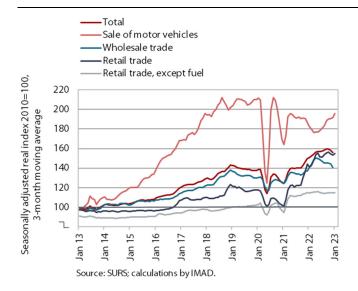

#### Turnover in trade, December 2022-January 2023

Turnover continued to fall in most trade sectors in December, before increasing slightly in January, according to preliminary data. In December, turnover in wholesale trade continued to decline amid lower activity in trade-related sectors and was also lower year-on-year in real terms for the first time in 2022; it was up 7.7% year-on-year in real terms in 2022 as a whole. Turnover in retail sale of food, beverages and tobacco also fell significantly in December, down 1.9% year-on-year in real terms in 2022 as a whole. Turnover in the sale of motor vehicles also slowed year-on-year in real terms in 2022 (by 4.8%), but turnover rose in current terms in the second half of the year as supply chain bottlenecks eased. Turnover in retail sale of non-food products, which stagnated in the second half of the year, increased by 6.1% year-on-year in real terms in 2022. According to preliminary SURS data, turnover in January compared to December was slightly stronger in retail sale of food and non-food products and significantly stronger in the sale of motor vehicles.