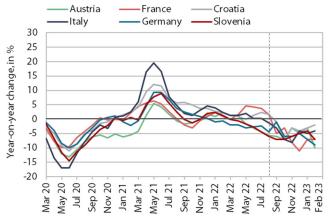

#### **Electricity consumption, February 2023**

Source: ENTSO-E and Bruegel.org.
Notes: Only consumption on working days (between 8.00 and 18.00) is considered. The percentages are adjusted for temperature differences.
3-month moving averages are shown until August 2022.

Electricity consumption was 7% lower year-onyear in February. We estimate that both industrial and household consumption were lower. Industrial consumption was, in our estimation, lower year-onyear mainly due to lower consumption by energyintensive industries, related to high electricity prices and the resulting lower production volumes, and modernisation of production technologies to increase energy efficiency. The year-on-year decline in household consumption was, in our estimation, mainly due to the high base of last year, when more people stayed at home due to the high number of COVID-19 infections and containment measures. Slovenia's main trading partners also recorded a decline in consumption compared to February 2022 (Austria and Germany by 10%, France by 7%, Italy by 4% and Croatia by 2%).