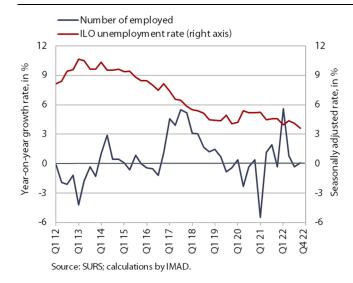

## Active and inactive population, Q4 2022

According to the survey data, unemployment fell noticeably year-on-year in the fourth quarter of last year, while the number of people in employment was largely unchanged. According to original data, 35 thousand persons were unemployed, which is 25.5% less than at the end of 2021. The survey unemployment rate (3.5%) fell by 1 p.p. year-on-year. In our view, the decline in the number of unemployed mainly reflects people's transition into inactivity, which is normal in times of economic slowdown. Having already been high, the number of persons in employment in Q4 remained at a similar level as a year ago.