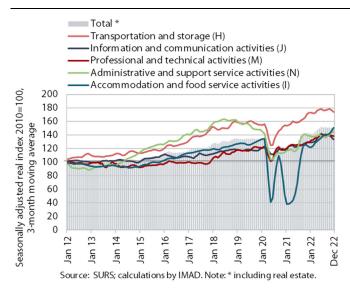

### **Turnover in market services, December 2022**

Real turnover declined further in most market services in the last quarter of 2022. After growth in the first half of the year, total turnover in market services began to decline. The decline in turnover intensified, falling by 1.1% in current terms in the fourth quarter. Turnover in transportation and storage further declined, especially in storage. The decline also intensified in information and communication activities, mainly due to lower turnover in computer services on the domestic market. Turnover in professional and technical activities also further declined slightly. accommodation and food service activities, however, turnover increased further in the fourth quarter as the number of overnight stays increased. Turnover in administrative and support service activities increased again, with continued strong growth in travel agencies. In the last quarter of 2022, total turnover increased by 3.2% year-on-year in real terms and by 11.1% in 2022 as a whole. In market services, only turnover in administrative and support service activities remained below pre-epidemic levels (Q4 2019) (most significantly in travel agencies – by 15% and in employment agencies – by 13%).