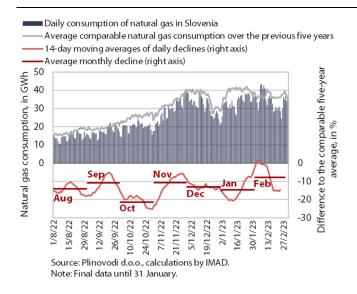

#### Natural gas consumption, February 2023

Amid low temperatures in the first half of the month, gas consumption in February was only about 8% lower than in previous years. While lower consumption can be attributed to limited production in some industries due to high gas prices and government measures to encourage more rational consumption, the weather also has a significant impact on the amount of gas consumed during the heating season. According to Eurostat, Slovenia reduced its gas consumption by 14% between August 2022 and January 2023 compared to the average consumption in the same period over the previous five years, while the average reduction by EU Member States was 19%.1 Lower consumption and relatively high level of gas in storage capacities<sup>2</sup> in the EU currently ensure uninterrupted gas supplies.

<sup>&</sup>lt;sup>1</sup> According to preliminary data, gas consumption in Slovenia in the period from 1 August 2022 to 3 March 2023 was 13% lower than the average consumption in the same period over the last five years, which is slightly below the EU recommendation to cut gas consumption by at least 15%.

<sup>2</sup> According to Plinovodi, gas storage capacities in the EU were 95.5% full on 12 November 2022, but then this percentage started to decrease slightly, to 62.4% on 25 February 2023 (in winter, storage capacities decrease faster than they are replenished).