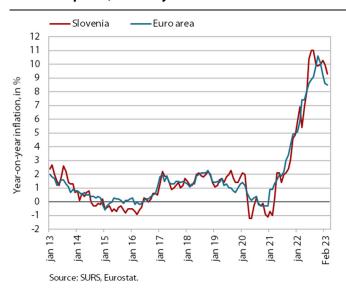

# 27 February-3 March 2023

Year-on-year, consumer prices grew by 9.3% in February, which is the lowest growth in nine months. The slower growth was largely due to a further slowdown in energy price inflation, while food price inflation also slowed somewhat but is still quite high; service price inflation also remains relatively high. Amid low temperatures in the first half of the month, gas consumption in February was only about 8% lower than the comparable consumption in previous years and electricity consumption was 7% lower year-on-year. Turnover in retail trade decreased slightly in December. In 2022 as a whole, turnover was higher year-on-year in wholesale trade and retail sale of non-food products, while it was lower in the sale of food and motor vehicles. Turnover in market services also declined at the end of the year, while it was a good tenth higher in 2022 as a whole. It lagged behind the pre-epidemic levels only in administrative and support service activities, most significantly in travel and employment agencies. According to the survey data for the last quarter of 2022, unemployment fell noticeably year-on-year, while the number of people in employment remained at a similarly high level as a year ago.

#### **Consumer prices, February 2023**

Year-on-year, consumer prices grew by 9.3% in February, which is the lowest growth in nine months. The slower growth was largely due to a lower contribution from the group housing, water, electricity, gas and other fuels, which we estimate to be mainly related to a further slowdown in energy price inflation. Growth in food prices also slowed slightly, but was still quite high at 18.3% and contributed the most to inflation (2.8 p.p.). The easing of supply chain bottlenecks and the stable situation in commodity markets also contribute to a further gradual slowdown in the increase in durable goods prices (7.7%), while the rise in semi-durable goods prices remains relatively subdued (3.7%). At just under 8%, service price inflation remains roughly unchanged, supported mainly by accommodation and food service activities and services related to recreation and culture.