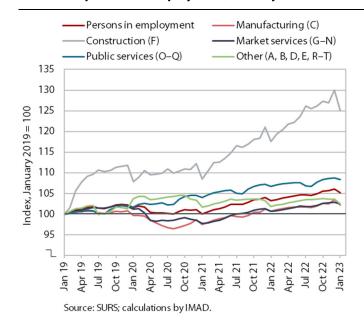

#### Number of persons in employment, January 2023

In January, year-on-year growth in the number of persons in employment was similar to the previous months (1.9%). The strongest growth was seen in construction, which is facing a major labour shortage and saw the largest increase in the number of persons in employment compared to the same period in 2019. Employment of foreign workers has been the largest contributor to the overall growth in the number of persons in employment for guite some time – its contribution was 78% year-on-year in January, which is slightly more than in the previous months. Foreigners accounted for 14% of total employment, up 1.3 p.p. from the previous year. The sectors with the highest share of foreigners were construction (47%), transportation and storage (32%), and administrative and support service activities (26%), in the latter due the employment of foreigners by employment agencies.