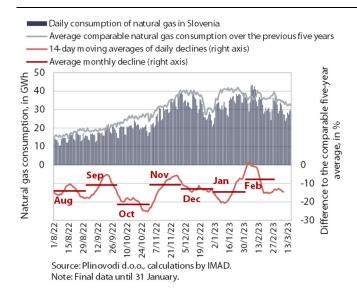

#### Natural gas consumption, March 2023

Gas consumption in the first half of March was about 13% below the average consumption in the same period in the last five years. Lower gas consumption was due to lower production in some industries as a result of high gas prices and government measures to encourage more rational consumption, while mild weather also widened the gap with average gas consumption compared to February. According to the preliminary data, gas consumption also decreased by 13% in the period from 1 August 2022 to 16 March 2023 compared to the comparable average of the previous five years. By 31 March (entire reduction period according to the EU Regulation), the reduction in consumption is likely to be only slightly below the EU recommendation to reduce gas consumption by at least 15%. Gas consumption in Slovenia between August last year and January this year was 14% lower than in the same period of the previous five years, while in the EU as a whole it was one-fifth lower.1