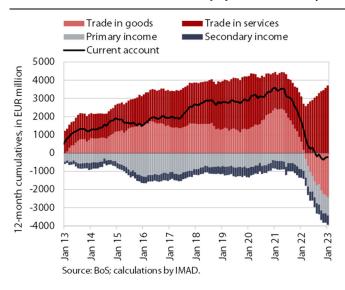

#### Current account of the balance of payments, January 2023

The current account of the balance of payments in the last 12 months recorded a deficit of EUR 218.9 million, compared to a surplus of EUR 1.7 billion in the same period a year earlier. Lower surplus and change to a deficit was mainly due to goods trade balance (the annual deficit in goods balance has increased since March last year), as imports of goods grew faster than exports. Net outflows of primary and secondary income increased. The primary income deficit increased year-on-year, mainly due to lower subsidies from the EU budget for the agricultural and fisheries policies and more customs duties paid into the EU budget, while the secondary income deficit was due to lower government revenue from abroad. The surplus in trade in services continued to increase, especially in trade in travel and transportation services.