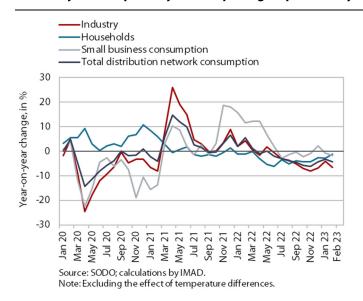

#### Electricity consumption by consumption group, February 2023

**Electricity consumption in the distribution network was lower year-on-year in February in all consumption groups.** The largest decrease was seen in industrial consumption (by 6.7%), according to our estimates due to lower consumption by the energy-intensive part of the economy as a result of high electricity prices. Household consumption was also lower year-on-year in February (by 1.1%). We estimate that this is due to more rational use of energy and also because fewer people stayed at home than in the same period last year, when the number of COVID-19 infections increased and containment measures were in place. Small business consumption was also slightly lower year-on-year in February (by 1.8%).<sup>2</sup>