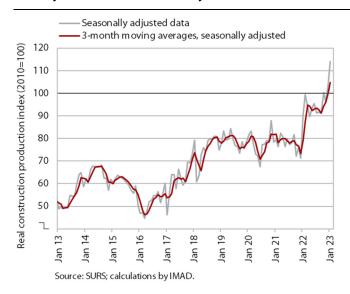

### **Activity in construction, January 2023**

According to data on the value of construction work put in place, construction activity in January further increased. After a sharp upturn at the beginning of 2022, the value of construction work remained roughly unchanged throughout the year before rising sharply towards the end of last year and the beginning of this year. In January, it was 27% higher year-on-year. Compared to previous years, construction of buildings stood out in terms of the level of activity. The implicit deflator of the value of construction work put in place used to measure prices in the construction sector was 12% in January, which was slightly below the 2022 average.

However, some other data suggest significantly lower construction activity. According to VAT data, the activity of construction companies in January was 10% higher than last year. Based on data on the value of construction put in place, the difference in the activity growth was 17 p.p. Data on the value of industrial production in two activities traditionally strongly linked to construction also do not point to such high growth. Production in other mining and quarrying was 1% lower in January than in the same month of 2022, while it was 3 % lower in the manufacture of other non-metallic mineral products.