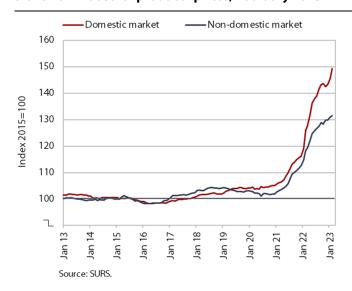

### Slovenian industrial producer prices, February 2023

The year-on-year growth of Slovenian industrial producer prices slowed further in February, falling to 14.9%, the lowest level since January 2022. The slowdown was entirely due to the high base from last year, as prices increased significantly (by 1.5%) compared to the previous month. They rose in all industrial groups, with only prices of durable consumer goods declining (by 2.2%). Price growth slowed year-on-year in both domestic (18.6%) and foreign markets (11.2%). Growth of intermediate goods prices slowed further (13.1%), while growth of capital goods (9.1%) and consumer goods (14.2%) prices remained broadly unchanged. Domestic energy prices, which rose by almost 15% month-on-month (while they remained unchanged in foreign markets due to stable conditions), were still significantly higher year-on-year (49.7%).