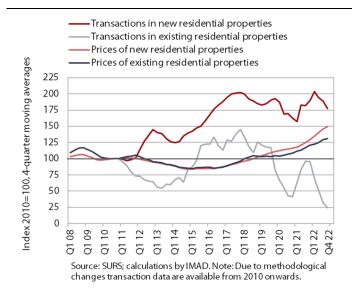

### Residential real estate - Q4 2022

The growth of dwelling prices moderated in Q4 2022 amid a further decline in the number of transactions, but remained high year-on-year. Prices were 1% higher than in Q3 2022 and 11.3% higher than in Q4 2021. The still high year-on-year growth was mainly due to higher prices of existing dwellings (by 12%), where the number of transactions was almost a quarter lower year-onyear. Prices of newly built dwellings were also higher (by 5.1%), but these dwellings accounted for only 2% of all transactions. After an increase of 11.5% in 2021, prices rose by 14.7% year-on-year in 2022 as a whole. They were 34.3% higher in nominal terms than in 2008, with prices of existing dwellings rising by 41.1% (by 38.1% in Ljubljana and by 59.9% elsewhere) and prices of newly built dwellings by 11.8%.2