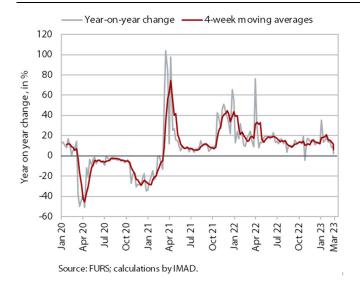

Amid high price growth and high base from last year, the nominal value of fiscally verified invoices between 5 and 18 March 2023 was 3% higher year-on-year. Year-on-year turnover growth more than halved due to the high base,1 with a particularly marked decline in trade (from 9% to 2%). Turnover in retail trade, which accounted for almost half of the total value of fiscally verified invoices, was similar to last year in nominal terms; the value of the sale of automotive fuels fell by a fifth year-on-year. The value of turnover in wholesale trade also declined year-on-year, while sales of motor vehicles increased by 17%. Turnover growth accommodation and food service activities, certain creative, arts, entertainment and sports activities, and gambling and betting activities remained similar to the previous 14-day period (between 10% and 15%), when it more than halved due to a changed base.

<sup>&</sup>lt;sup>1</sup> In addition to the lifting of the recovered/vaccinated/tested rule and other operating restrictions (from 21 February 2022), this was influenced by increased purchases of automotive fuel (due to expected further price increases) and certain food products (due to potential shortages) in the wake of the outbreak of the war in Ukraine.