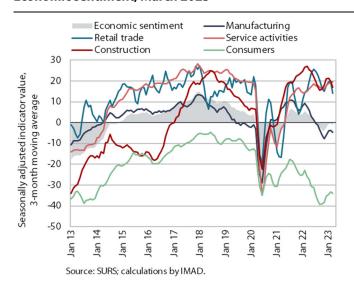

#### **Economic sentiment, March 2023**

In March, the value of the economic sentiment indicator remained similar to that in February (-0.3 p.p.), while it fell by 2.7 p.p. year-on-year. Compared to the previous month, confidence fell in retail trade, construction and manufacturing, while it rose slightly in services and among consumers. According to the original data, the same confidence indicators deteriorated year-on-year and month-onmonth, while confidence improved in services and among consumers. The rise in consumer confidence was driven by more optimistic expectations about the country's economic situation and the financial situation of households, while service providers assessed their business situation improved and expected higher demand. The economic climate improved in the first quarter compared to the last quarter of last year, but deteriorated compared to the same quarter of 2022.