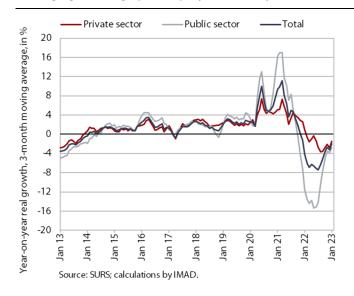

### Average gross wage per employee, January 2023

Despite high inflation, the average gross wage increased by 1.3% year-on-year in real terms in January. This was mainly due to the sharp increase in the minimum wage at the beginning of the year and the relatively low base from January 2022. In the private sector, the average gross wage was up 2.2% year-on-year in real terms. Growth was strongest in accommodation and food service activities, which is facing a major labour shortage. In the public sector, gross wages fell by 0.1% year-on-year in real terms, which is a much smaller decline than in previous months. Compared to January last year, the average gross wage increased by 11.5% in nominal terms – by 9.9% in the public sector and by 12.4% in the private sector.