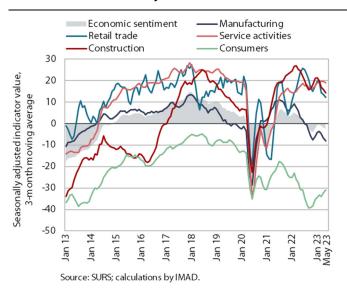

## **Economic sentiment, May 2023**

The value of the economic sentiment indicator fell further slightly in May (by 0.2 p.p.) and was also lower year-on-year (by 5.5 p.p.). Compared to the previous month, the confidence indicators in manufacturing, retail trade and construction had a negative impact, while indicators among consumers and in services had a positive impact. Compared to May last year, only consumer confidence was higher. Manufacturing and construction businesses report a deterioration in the overall order books indicator related to the uncertain economic situation and weak foreign demand. The stock of finished products indicator in manufacturing and the sales indicator in retail trade worsened. In construction, confidence declined due to weaker employment expectations.