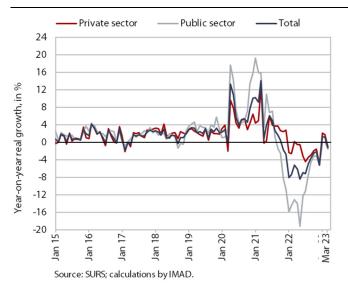

## Average gross wage per employee, March 2023

After two months of growth, the average gross wage fell by 1.2% year-on-year in real terms in March. This was mainly due to the slightly higher March 2022 base and the year-on-year increase in inflation. In the private sector, the average gross wage fell by 1% in real terms year-on-year. Growth was strongest in accommodation and food service activities, which is facing a major labour shortage. Gross wage in the public sector also fell slightly yearon-year in real terms (by 1.5%). Compared to March last year, the average gross wage increased by 9.2% in nominal terms – by 8.8% in the public sector and by 9.4% in the private sector. In the first quarter, yearon-year growth was modest in real terms (0.5%, 1% growth in the private sector and a 1.4 % decline in the public sector).