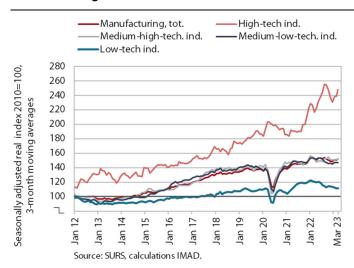

## **CHARTS OF THE WEEK**

8 –12 May 2023

Manufacturing output rose in the first quarter compared to the fourth quarter of last year, while it was slightly lower year-on-year. Output was higher in high-technology industries, which are less affected by the uncertain economic situation, moderation of external demand and the energy crisis. In all other industry groups in terms of technological intensity output was similar or lower year-on-year.

## Manufacturing, March 2023

Manufacturing output rose in the first quarter, while it fell slightly year-on-year. After contracting in the second half of last year, output increased again in the first quarter of this year, mainly due to higher output in high-technology industries. In these industries, output was about 14% higher than in the same period last year, while in the other industry groups it was on average largely unchanged (in medium-technology industries) or lower (in most low-technology industries, with the exception of the leather industry and printing). It remained lower in all energy-intensive industries (especially in the manufacture of paper and chemical products and, to lesser extent, in medium-low-technology manufacture of basic metals, non-metallic minerals and rubber and plastic products), where the year-onyear decline was similar to that in the previous quarter (only in the manufacture of basic metals was it significantly lower). The decline in the manufacture of motor vehicles came to a halt and was largely unchanged year-on-year (after a 10% decline last year).