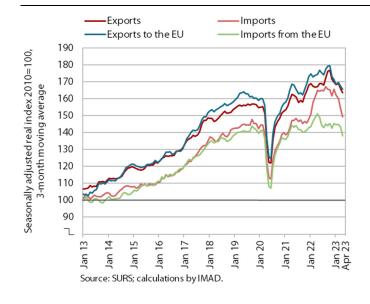

#### Trade in goods - in real terms, April 2023

Trade in goods continued to decline in April, especially imports, and was significantly lower than a year ago. Real seasonally adjusted exports of goods fell by 2.9% in April (by 3.1% to EU Member States) and imports by 7.9% (by 5.9% from EU Member States).1 In recent months, exports of intermediate goods have continued to decline, especially to Slovenia's main trading partners in the EU.<sup>2</sup> Imports of consumer goods declined, while imports of intermediate goods fluctuated markedly from month to month. Compared to the same period last year, both exports and imports (also to and from EU Member States) were significantly lower in the first four months of this year (by 2.9% and 7.7% respectively). The decline or weakening of activity in Slovenia's main trading partners and the continuing uncertainty in the international environment have weighed on the sentiment in export-oriented activities in recent months, with export orders falling further in May and export expectations remaining very low.

<sup>&</sup>lt;sup>1</sup> Total exports and imports adjusted for the estimate of goods processing in connection with the trade in pharmaceutical products with Switzerland.

<sup>&</sup>lt;sup>2</sup> Detailed data on foreign trade are available until March 2023.