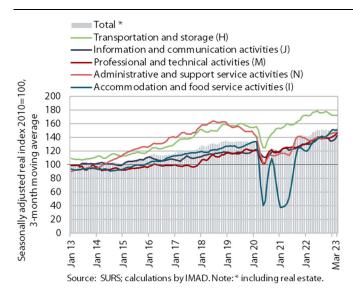

### Turnover in market services, March 2023

Real turnover in market services rose in the first quarter of this year. After a decline in the second half of last year, total turnover in market services increased by 3.2% in current terms compared to the fourth quarter of last year. Growth accelerated in professional and technical activities with continued strong sales growth in architectural and engineering services related to strong construction activity. Turnover growth in administrative and support service activities slowed despite a recovery of growth in employment services, while turnover in travel agencies exceeded pre-epidemic (Q1 2019) levels for the first time. Similarly, growth in accommodation and food service activities slowed after rising sharply in previous quarters. Turnover in information and communication activities increased again, this time mainly due to strong turnover growth in computer services. On the other hand, turnover in transportation and storage declined for the third quarter in a row, especially in warehousing and storage. In the first quarter of this year, total turnover was 6.7% higher in real terms year-on-year. It was also higher in most market service activities, with the exception of transportation and storage. Only turnover in administrative and support service activities and employment agencies was still below pre-epidemic (Q1 2019) levels, in the latter by 29%.