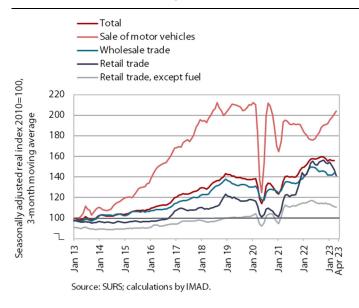

#### Turnover in trade, March-April 2023

Turnover in the sale of motor vehicles was higher year-on-year in the first quarter and, according to preliminary data, also in April, while it was lower in wholesale and retail trade. Turnover in the sale of motor vehicles, which has been recovering in current terms since the second half of last year, increased by 15.7% year-on-year. In current terms (after a high increase in January and decline in February and March), turnover in wholesale trade also recovered, but was 3% lower than a year ago. Turnover in retail trade continued to decline and was also lower year-on-year (by 5.7% in the sale of food, beverages and tobacco and by 4% in the sale of nonfood products). According to preliminary SURS data, turnover in April was also lower year-on-year in retail trade and significantly higher in the sale of motor vehicles.