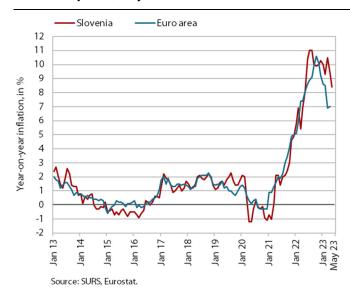

#### **Consumer prices, May 2023**

Year-on-year growth in consumer prices slowed further in May to 8.4%, the lowest level in twelve months. The biggest impact on moderation of yearon-year inflation came from lower year-on-year price increases in transport (0.5%) and housing, water, electricity, gas and other fuels (10.6%), which we estimate was mainly due to the higher base from last May, when energy prices had increased by almost 8% month-on-month. The year-on-year increase in food prices also slowed slightly in May (from 15.6% to 14.7%), contributing 2.3 p.p. to inflation. The year-onyear increase in durable goods prices continues to gradually weaken (4.9%). After rising in the previous two months, the increase in semi-durable goods prices also slowed in May (to 5.5%). This time the main contribution to inflation came from the prices of services (2.7 p.p.). Their growth strengthened further (from 7.9% to 8.3%). In our estimation, higher prices in recreation and culture and refuse collection contributed significantly to the higher growth.