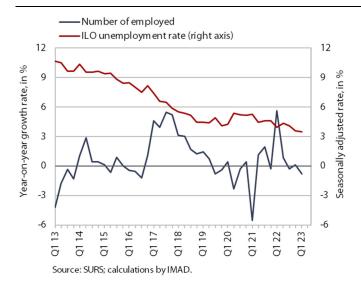

## Active and inactive population, Q1 2023

According to the survey data, unemployment fell year-on-year in the first quarter of this year and the number of persons in employment also declined. According to original data, 38 thousand persons were unemployed, which is 13.6% less than in the same period last year. The survey unemployment rate (3.8%) fell by 0.5 p.p. year-on-year. According to the survey data, the slowdown in economic activity also led to a slight decline in the number of persons in employment in the first quarter, when the volume of student work in particular was lower year-on-year.