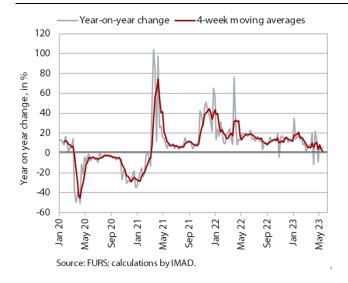

#### Value of fiscally verified invoices, in nominal terms, 14-27 May 2023

The nominal value of fiscally verified invoices between 14 and 27 May 2023 was 4% higher yearon-year, while it fell in real terms in May amid high price growth. After fluctuating in previous weeks, mainly influenced, especially in trade, by the timing of the Easter and Labour Day holidays, nominal year-on-year growth during the abovementioned period was slightly lower than before the April and May holidays. Turnover in trade, which accounted for 78% of the total value of fiscally verified invoices, increased by 4% year-on-year. The strongest growth (14%) was recorded in the sale of motor vehicles. Turnover in wholesale and retail trade also increased (by 3% and 2% respectively). Nominal turnover growth in accommodation and food service activities and in certain creative, arts, entertainment, and sports services halved compared to the previous periods (overall growth was 5%), probably also due to the bad weather.