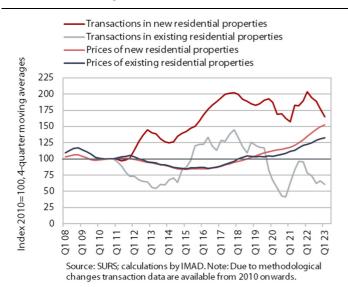

<sup>&</sup>lt;sup>1</sup> The agreement provided for a 4.5% wage increase as of October last year and an increase of wages by one salary grade in April this year.

Dwelling prices continued to grow slightly in the first quarter as the volume of sale continued to decline. Prices rose by 1.6% compared to the last quarter of last year<sup>2</sup> and by 8.8% compared to the first quarter of 2022. The still high year-on-year growth<sup>3</sup> was mainly due to higher prices of existing dwellings (by 9.1%), where the number of transactions was almost a quarter lower year-on-year and the lowest since the first quarter of 2021. Prices of newly built dwellings were also higher year-on-year (by 5%), but 8.4% lower than in the last quarter of 2022. The number of transactions, which make up only a small part of total sales (3%), also fell sharply year-on-year (by more than one-third).

<sup>&</sup>lt;sup>2</sup> This is similar to the last quarter of last year (1.4%) and much lower than the quarterly average in 2022 (2.8%).

<sup>&</sup>lt;sup>3</sup> After an average growth of 11.5% in 2021 and 14.8% in 2022.