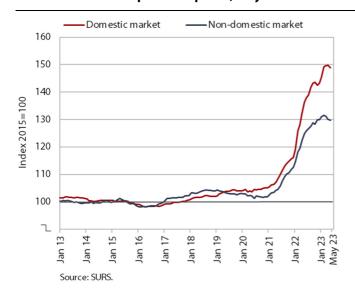

#### Slovenian industrial producer prices, May 2023

Slovenian industrial producer prices fell on average month-on-month in May for the second month in a row (by 0.4%). The prices of intermediate goods and energy decreased, while prices of consumer goods increased slightly due to rising prices of durable goods. Compared to the previous month, prices were lower in both domestic and foreign markets. Year-on-year price growth moderated significantly in May to 6.6% (9.9% in April), the lowest level since July 2021. The higher base contributed significantly to the lower growth. Due to strong growth in the second half of last year and at the beginning of this year, energy prices still recorded the strongest year-on-year increase, rising by about onefifth in May. Consumer goods prices rose by about a tenth, while prices of intermediate goods and capital goods increased by 3.2% and 5.5%, respectively.