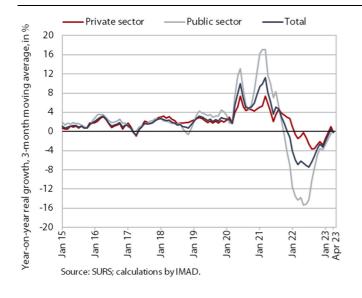

### Average gross wage per employee, April 2023

The average gross wage fell by 0.4% year-on-year in real terms in April. In the private sector, the average gross wage fell by 1.4% in real terms year-on-year. Growth was still strongest in accommodation and food service activities, which is facing a major labour shortage. Gross wages in the public sector increased by 1.6% year-on-year in real terms, mainly due to the last year's agreement on wage increases.¹ Compared to April last year, the average gross wage increased by 9% in nominal terms – by 11.1% in the public sector and by 7.8% in the private sector. In the first four months, the average year-on-year gross wage growth was modest in real terms – 0.2% (0.3% in the private sector).