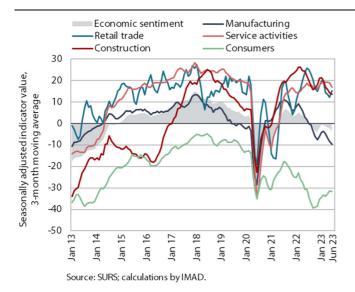

# CHARTS OF THE WEEK

19-23 June 2023

The value of the economic sentiment indicator continued to decline in June. This reflects the negative contributions of confidence indicators in services and among consumers, and to some extent also in manufacturing and construction. Only in retail trade did the confidence indicator improve. The economic climate deteriorated in the second quarter on average compared to the first quarter, and sentiment also deteriorated significantly compared to the second quarter of last year. Slovenian industrial producer prices fell on average for the second month in a row in May, while year-on-year growth slowed noticeably on last year's high base, reaching the lowest level since July 2021. The average gross wage fell by 0.4% year-on-year in real terms in April. In the private sector, it fell by 1.4% year-on-year in real terms, while in the public sector it rose by 1.6% in real terms, mainly due to the wage increase agreed last year. In the first quarter, growth of dwelling prices moderated further amid a further decline in the volume of sale.

#### **Economic sentiment, June 2023**

The sentiment indicator fell for the sixth consecutive month in June. Sentiment deteriorated by 1.8 p.p. month-on-month. This was due to the negative impact of confidence indicators in services and among consumers, and to some extent in manufacturing and construction. Only contribution of the retail trade indicator was positive. After a gradual increase since the beginning of the year, consumer confidence fell in June for the first year. All indicator components deteriorated, especially households' expectations about their financial situation. Enterprises in services report in particular a deterioration in their business situation, while those in manufacturing and construction still report a deterioration in order books, which is related to the uncertain economic situation and weak foreign demand. Compared to June last year, the value of the economic sentiment indicator fell by 5.4 p.p. Confidence was down in all activities, the most in manufacturing and among consumers. The economic climate also deteriorated on average in the second quarter compared to the first quarter, and sentiment also deteriorated significantly compared to the second quarter of last year.