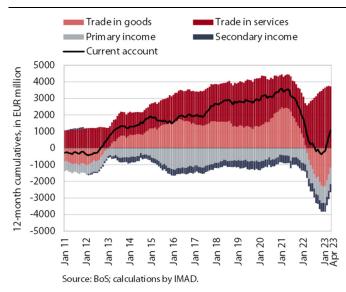

### Current account of the balance of payments, April 2023

The surplus of the current account of the balance of payments increased again in April, mainly due to the trends in trade in goods. The trade surplus widened in April, as imports fell more than exports. The 12-month current account surplus was also higher than a year earlier, amounting to EUR 1,066.4 million (1.6% of estimated GDP). The year-on-year increase was mainly due to a higher surplus in services trade, especially in trade in travel and transportation services. Growth in the surplus in services trade was also driven by trade in higher value-added services (financial services, telecommunications, computer and information services, and research and development services). The primary income deficit was lower mainly due to lower payments of dividends and profits to foreign investors, and partly due to higher subsidies for the agricultural and fisheries policy from the EU budget. Although the trade balance is improving this year, the 12-month trade deficit was higher than last year. The secondary income deficit was also higher, due to lower government sector transfers from abroad (funds for current international cooperation from the EU budget).