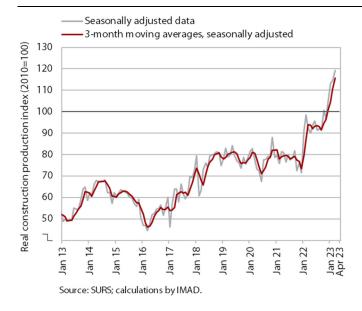

#### **Activity in construction, April 2023**

According to data on the value of construction work put in place, construction activity remains high. After increasing at the beginning of this year, the value of construction put in place fell in April, while it is still significantly higher than in April last year (by 23%). In the first four months, activity was 24% higher than last year, with a similar growth in all three segments covered by the statistics: construction of buildings, civil engineering and specialised construction activities.

However, some other data suggest significantly lower growth in construction activity. According to VAT data, the activity of construction companies in April was 12% higher than last year. Based on data on the value of construction put in place, the difference in the growth of activity was 11 p.p. Data on the value of industrial production in two activities traditionally strongly linked to construction also do not point to such high growth. Production in other mining and quarrying was 7% lower in April than in the same month of 2022, while it was 18% lower in the manufacture of other non-metallic mineral products.