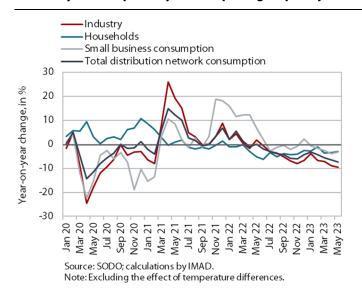

#### Electricity consumption by consumption group, May 2023

In May, electricity consumption in the distribution network was lower year-on-year in all consumption groups. As in previous few months, the largest decrease was seen in industrial consumption (by 9.6%), according to our estimation mainly on account of the energy-intensive part of the economy. Household consumption was also lower year-on-year in May (by 3.1%), according to our estimates due to a more rational energy consumption. Small business consumption<sup>1</sup> was 3.2% lower year-on-year in May.