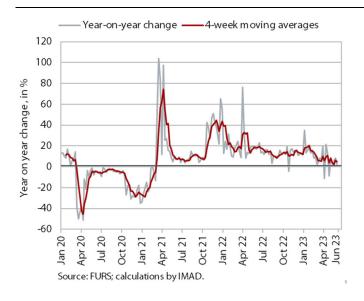

#### Number of persons in employment, April 2023

Year-on-year growth in the number of persons in employment was slightly lower in April than in the previous months (1.6%). This was mainly due to the year-on-year decrease in the number of civil servants. The strongest year-on-year growth was still seen in construction, which is facing a major labour shortage and saw the largest increase in the number of persons in employment also compared to the same period in 2019. Employment of foreign workers has been the largest contributor to the overall growth in the number of persons in employment for some time – their contribution was 87% year-on-year in April, slightly higher than in previous months. Foreigners accounted for 14.3% employment, up 1.2 p.p. from the previous year. The sectors with the highest share of foreigners were construction (48%), transportation and storage (32%), and administrative and support service activities (26%).