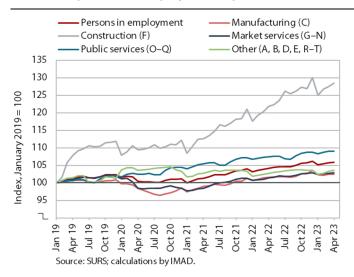

#### Number of persons in employment, April 2023

Year-on-year growth in the number of persons in employment was slightly lower in April than in the previous months (1.6%). This was mainly due to the year-on-year decrease in the number of civil servants. The strongest year-on-year growth was still seen in construction, which is facing a major labour shortage and saw the largest increase in the number of persons in employment also compared to the same period in 2019. Employment of foreign workers has been the largest contributor to the overall growth in the number of persons in employment for some time – their contribution was 87% year-on-year in April, slightly higher than in previous months. Foreigners accounted for 14.3% employment, up 1.2 p.p. from the previous year. The sectors with the highest share of foreigners were construction (48%), transportation and storage (32%), and administrative and support service activities (26%).