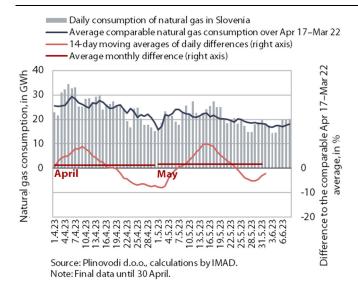

#### Natural gas consumption, May 2023

Similar to April, gas consumption in May was slightly above the comparable average consumption of previous years. In previous months, lower gas consumption was linked to lower production in part of the industry due to high gas prices and to government measures to encourage more rational use. The relatively high consumption in recent months was also influenced by the colder temperatures, which extended the heating season. The market prices of gas, which fell below EUR 30 at the end of May and were thus lower than in the whole of last year, have prompted some companies to increase their production again, including in the steel industry, where production has been running at full capacity again since April. Slovenia has almost reached the EU target of reducing gas consumption by at least 15% between August last year and March this year (a 14% reduction). In the first two months of the one-year extension of the EU regulation on reducing gas demand<sup>1</sup>, gas consumption in Slovenia was even slightly higher than the comparable average consumption (by just over 1%). Under the regulation, Slovenia can exclude from the calculation the gas consumed in the new gas-steam unit of the Ljubljana heating plant, which has not yet been put into operation.

<sup>&</sup>lt;sup>1</sup> The new regulation provides for an extended reduction period from 1 April 2023 to 31 March 2024 and consumption is compared to a reference period from 1 April 2017 to 31 March 2022.