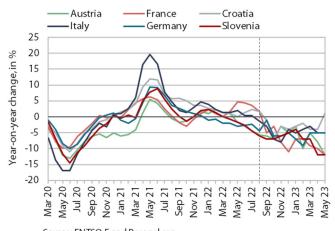

# **Electricity consumption, May 2023**

Source: ENTSO-E and Bruegel.org. Notes: Only consumption on working days (between 8.00 and 18.00) is considered. The percentages are adjusted for temperature differences. 3-month moving averages are shown until August 2022. Electricity consumption in May was 12% lower year-on-year – the same decrease as in April. In our estimation, this was mainly due to lower consumption in the energy-intensive part of industry as a result of high electricity prices. The shutdown of primary aluminium production in Talum since April has also contributed to the lower consumption compared to the same period last year. Household consumption may also have contributed to lower year-on-year consumption as a result of more rational use of energy. Slovenia's main trading partners also recorded a year-on-year decline in consumption in May (Austria and France by 12%, Italy and Germany by 5%), with the exception of Croatia, where consumption was 1% higher year-on-year.