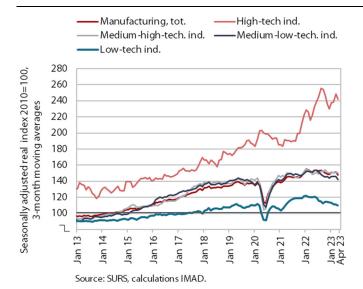

# Manufacturing, April 2023

After rising slightly in the first quarter, manufacturing output fell sharply in April. It was lower than in the first quarter in all industry groups. It was 7.2% lower than in April last year (working day adjusted). The sharpest decline was again seen in the paper and chemical industries, where the year-onyear decline deepened, as it did in other energyintensive industries. Most other industries also recorded larger year-on-year declines than in the first quarter. After rising in the first quarter, the manufacture of electrical equipment and, in our estimation, pharmaceutical industry also fell year-onyear. Manufacture of motor vehicles remained higher than a year ago. The prospects for manufacturing have continued to deteriorate in recent months. Most companies do not expect exports to pick up by the end of the summer and expectations for a pickup in production remain subdued.