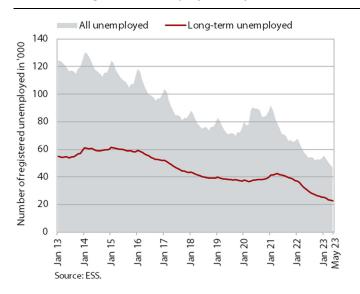

# Number of registered unemployed, May 2023

According to the seasonally adjusted data, the monthly decline in the number of registered unemployed was similar in May (-1.3%) as in the previous months. According to original data, 47,186 people were unemployed at the end of May, 2.9% less than at the end of April. Unemployment was down 15.5% year-on-year. Amid a severe labour shortage, the number of long-term unemployed and unemployed over 50 also decreased (by 27.2% and 15.7% respectively).