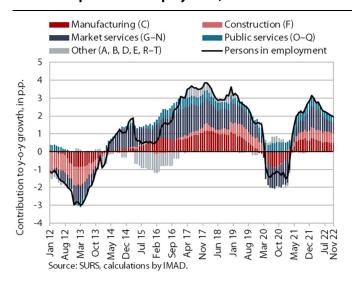

## Number of persons in employment, November 2022

Year-on-year growth in the number of persons in employment was 1.9% in November, slightly lower than in previous months. It was strongest in construction, which is facing a major labour shortage. Employment of foreign workers contributed most to the overall growth in the number of persons in employment – its contribution was still 77% year-onyear in November. The share of foreigners in the total number of people in employment remained unchanged from the previous month (13.8%), while it increased by 1.3 p.p. year-on-year. Activities with the largest share of foreign workers are construction (47%), transportation and storage (32%) and administrative and support service activities (26%). In the first 11 months, the number of people in employment rose by an average of 2.5% year-onyear.