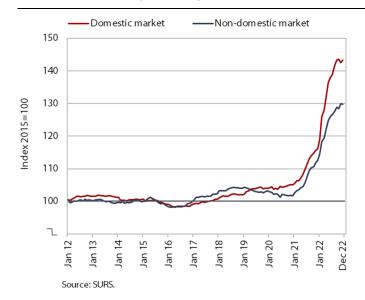

#### Slovenian industrial producer prices, December 2022

The year-on-year growth of Slovenian industrial producer prices has gradually slowed, to 19.3% in December. Unlike in November, growth in foreign markets slowed (from 16.2% to 15.3%), while growth in the domestic market remained roughly unchanged (it increased from 23.2% to 23.3%). As economic activity weakens, price growth in the commodities group slowed further (19.4%), while growth in capital goods prices also declined slightly (10.2%). The increase in energy prices remained roughly unchanged (180%). The increase in consumer goods prices continued to strengthen (14.3%), especially of non-durable goods (15%), while price growth in durable goods weakened slightly (11.7%).