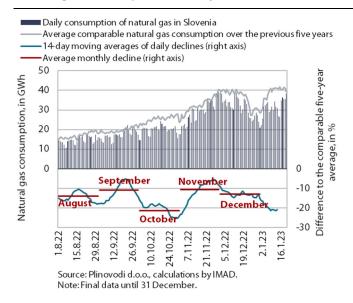

### Natural gas consumption, January 2023

In the last two months of 2022, natural gas consumption was 12% lower than in the same months of previous years and at the beginning of 2023, the drop in consumption was even more **pronounced.** Part of industry<sup>1</sup> reacted to the high gas prices by reducing production output and thus consumption. Government measures<sup>2</sup> contributed to a more rational use of gas. According to Eurostat, EU Member States reduced their gas consumption more than Slovenia between August and November, by an average of 20% compared to previous years and Scandinavian and Baltic countries by more than 40%. By mid-November, EU Member States were able to assure that their gas storage capacities were almost full, but since then the storage level has been gradually declining.3 According to preliminary data, gas consumption in Slovenia from 1 August 2022 to 20 January 2023 was almost 15% lower than the comparable average consumption over the last five years, which is in line with the EU recommendations for gas consumption reduction in the August 2022 to March 2023 period.

<sup>&</sup>lt;sup>1</sup> According to SURS data, in 2021 most of the gas in Slovenia, 62%, was consumed directly in manufacturing and construction, 15% in households and the rest mainly for the production of heat and electricity.

<sup>&</sup>lt;sup>2</sup> Possible measures under the Regulation include replacement of gas with liquid fuels in electricity generation, measures to encourage fuel switch in industry, obligations to reduce heating and cooling in public buildings, and awareness raising campaigns. The Government has already implemented some of these measures.

<sup>&</sup>lt;sup>3</sup> According to Plinovodi, gas storage capacities in the EU were 95.5% full on 12 November 2022. Afterwards, this percentage started to decrease, but was still high at 81.5% on 15 January 2023.