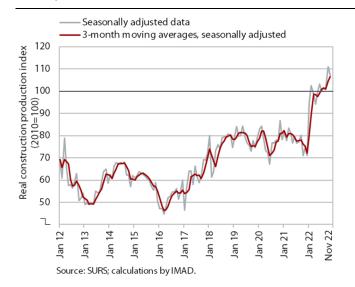

### **Activity in construction, October 2022**

According to figures on the value of construction put in place, construction activity in November was considerably higher than in 2021. The value of construction put in place increased significantly in 2022 and was 44% higher year-on-year in November. Compared to previous years, construction of buildings stands out in terms of the level of activity. Activity was also high in civil engineering, while it was lower in specialised construction work (installation works, building completion). The implicit deflator of the value of construction work put in place (used to measure prices in the construction sector) was 17% in November, which is slightly less than in previous months. However, some other data suggest a significantly lower construction activity. The value of industrial production in two activities traditionally strongly linked to construction does not point to such high growth. Production in other mining and quarrying was 10% higher in November than in the same month of 2021, while it was 9% lower in the manufacture of other non-metallic mineral products.