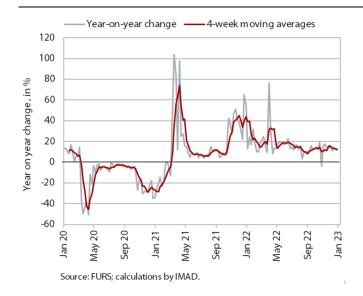

### Value of fiscally verified invoices, in nominal terms, 25 December 2022-7 January 2023

Amid high price growth, the nominal value of fiscally verified invoices between 25 December 2022 and 7 January 2023 was 12% higher year-on-year. About one tenth higher turnover in trade, which accounted for about three-quarters of the total value of fiscally verified invoices, contributed most to the nominal year-on-year growth, which was similar to the previous two weeks. Growth was also underpinned by high nominal turnover growth of 43% in the accommodation and food service activities, which was partly due to the low base.<sup>1</sup>

<sup>&</sup>lt;sup>1</sup> After the vaccinated/tested/recovered rule had been extended to users of most services in September, the containment measures were tightened in November 2021. The opening hours of hotels and restaurants were restricted, nightclubs, bars and other venues offering music were closed, gatherings were restricted, proof of compliance with the vaccinated/tested/recovered rule was required in combination with an identity document, etc.