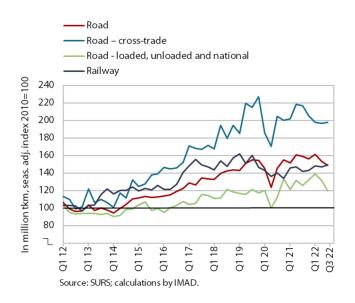

# 9-13 January 2023

In the last few weeks, the nominal value of fiscally verified invoices has been around 10% higher than the comparable levels a year ago. In December, industrial and household electricity consumption were lower year-on-year, reflecting adjustments in consumption due to high prices, while small business consumption was higher than in the same period of 2021, when COVID-19 containment measures were in place. The slow strengthening of manufacturing activity came to a halt towards the end of the year. Production in most sectors was also lower year-on-year. The value of construction put in place increased significantly in the first 11 months of 2022, exceeding the previous year's level by 44% in November. The volume of road freight transport decreased significantly again in the third quarter of 2022, while the volume of rail transport remained stable. The significant decline in the current account surplus in the first 11 months of 2022 was mainly due to goods trade balance as imports of goods grew faster than exports.

The volume of road freight transport decreased significantly also in the third quarter of 2022, while the volume of rail transport remained **stable.** The volume of road transport performed by Slovenian vehicles decreased significantly quarteron-quarter for the second quarter in a row and was almost 5% lower than in the same quarter of 2019 (cross-trade by 8% and other road transport by 1%). The sharp quarter-on-quarter decline was related to the decline in the volume of transport performed at least partially on Slovenian territory (exports, imports and national transport combined). The share of crosstrade transport performed by Slovenian vehicles in total transport thus increased markedly (to 47%) and is no longer significantly lower than in the same period before the epidemic (when it was 49%).3 Rail freight transport, already declining before the epidemic, was about 7% lower than in the same quarter of 2019.

<sup>&</sup>lt;sup>3</sup> The share of foreign vehicle traffic on Slovenian motorways (measured in kilometres driven) was only 1 p.p. lower in Q3 2022 than in the same period of 2019, according to DARS data.