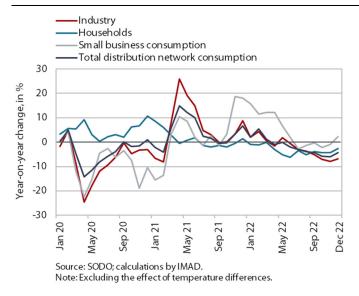

#### Electricity consumption by consumption group, December 2022

In December 2022, industrial and household consumption in the distribution network were while small business year-on-year, consumption was higher. Industrial consumption was 6.8 % lower than in December 2021. According to our estimate, this was due to the lower consumption by some energy-intensive companies, which reduced their production volume under the impact of high electricity prices or improved the energy efficiency of their production processes. Household consumption was also lower than in December 2021 (by 2.6%), mainly due to more rational energy consumption and possibly also because fewer people worked from home. Small business consumption<sup>2</sup> was 2.2 % higher year-onvear in December 2022 due to the absence of COVID-19 containment measures.

<sup>&</sup>lt;sup>2</sup> In this consumption group, consumption is most frequently measured in shops and service activities. This group also includes warehouses, agricultural activity, etc. and large manufacturing plants that do not consume significant amounts of electricity at some measurement points.