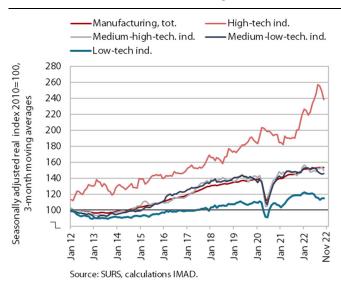

### Production volume in manufacturing, November 2022

The slow strengthening of manufacturing activity seen in the first three quarters of 2022 came to a halt towards the end of the year. Production in most sectors was also lower year-on-year. After yearon-year growth in the first half of the year, production in low-technology industries (in addition to the more energy-intensive paper industry and, in recent months, also in the wood-processing and furniture industries and the manufacture of food products) was lower year-on-year since the middle of last year. Especially in October and November, medium-low technology industries (with the exception of manufacture of fabricated metal products, which is less energy intensive) and some medium-high technology industries also lagged behind the previous year's level. In the latter industries, we estimate that this is more related to supply chain disruptions and lower demand (in the manufacture of motor vehicles, manufacture of machinery and equipment n.e.c.) than to energy intensity (which is larger in the chemical industry). In high-technology industries, only production in the manufacture of ICT equipment and, in our estimation, pharmaceutical industry remained higher than a year ago, with output in the first 11 months of 2022 up by one-fifth compared to the same period of 2021. Growth in all other sectors was below 2% on average over the same period.