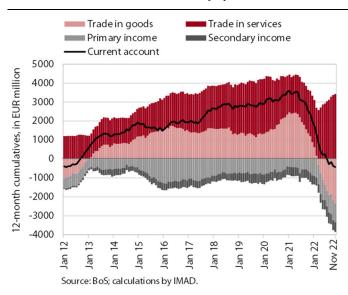

# 9-13 January 2023

In the last few weeks, the nominal value of fiscally verified invoices has been around 10% higher than the comparable levels a year ago. In December, industrial and household electricity consumption were lower year-on-year, reflecting adjustments in consumption due to high prices, while small business consumption was higher than in the same period of 2021, when COVID-19 containment measures were in place. The slow strengthening of manufacturing activity came to a halt towards the end of the year. Production in most sectors was also lower year-on-year. The value of construction put in place increased significantly in the first 11 months of 2022, exceeding the previous year's level by 44% in November. The volume of road freight transport decreased significantly again in the third quarter of 2022, while the volume of rail transport remained stable. The significant decline in the current account surplus in the first 11 months of 2022 was mainly due to goods trade balance as imports of goods grew faster than exports.

### Current account of the balance of payments, November 2022

The current account balance of payments in the first 11 months of 2022 recorded a deficit of EUR 217.9 million compared to a surplus of EUR 2.2 billion in the same period of 2021. With imports growing faster than exports, the significant reduction in current account balance was mainly due to goods trade balance, which turned from a surplus to a deficit at the end of 2021. The services surplus increased, especially in trade in travel, as receipts from foreign tourists who visited Slovenia were significantly higher year-on-year (by EUR 1.2 billion) than expenditure of Slovenian tourists abroad (by EUR 0.5 billion). Trade of transport services also contributed to growth of surplus in services trade. Net outflows of primary and secondary income were higher year-on-year. The primary income deficit was higher mainly because more customs duties were paid to the EU budget. In addition, subsidies received from the EU budget were lower. The higher secondary income deficit was arising from higher private sector transfers abroad.