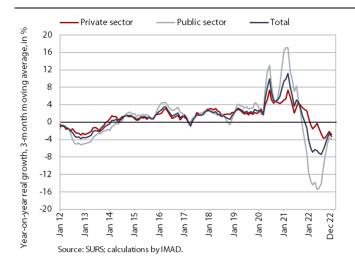

### Average gross wage per employee, December 2022

Amid high inflation, the average gross wage fell by 5.2% year-on-year in real terms in December. The year-on-year decline was the same in both the private and public sectors and was more pronounced compared to the previous months. This was mainly due to a relatively high December 2021 base. Only administrative and support service activities recorded positive real wage growth in December. These are also among the activities experiencing above-average labour shortages. In 2022 as a whole, the average gross wage was 2.8% higher in nominal terms, but 5.6% lower in real terms (10.4% in the public sector and 2.4% in the private sector).