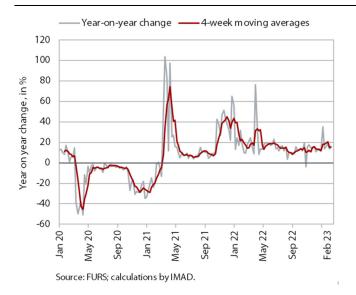

## Value of fiscally verified invoices, in nominal terms, 5-18 February 2023

Amid high price growth, the nominal value of fiscally verified invoices between 5 and 18 February 2023 was 14% higher year-on-year. In trade (11% overall year-on-year growth), growth in the sale of motor vehicles weakened significantly (to 11%) after recording high growth at the beginning of the year, while growth in retail and wholesale trade remained largely unchanged from the end of last year (just over 10%). Nominal turnover growth remained high, although slightly lower month-onmonth in accommodation and food services (31%), certain creative, arts, entertainment, and sports services and betting and gambling (total growth in other service activities¹ was 40%).²

<sup>&</sup>lt;sup>1</sup> RST services.

<sup>&</sup>lt;sup>2</sup> This was also due to the low base, which was due to the tightening of containment measures in November 2021 after the recovered/vaccinated/tested rule was extended to users of most services in September. The opening hours of hotels and restaurants were restricted, nightclubs, bars and other venues offering music were closed, gatherings were restricted, proof of compliance with the vaccinated/tested/recovered rule was required in combination with an identity document, etc.