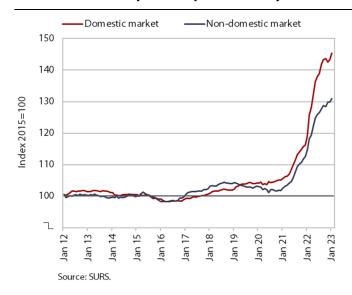

#### Slovenian industrial producer prices, January 2023

The year-on-year growth of Slovenian industrial producer prices continued to gradually weaken at the beginning of the year and stood at 18.2% in January. The slowdown was entirely due to last year's high base, as prices rose by 1.2% month-onmonth (prices of products increased in all industrial groups). This was the highest monthly increase since August 2022 and, in our estimation, was due to the conclusion of new business contracts at the beginning of the year. Price growth slowed year-onyear in both domestic (22.1%) and foreign markets (14.3%). Price growth in the groups intermediate goods (17.4%) and capital goods (9.4%) continues to weaken. Growth in the prices of energy (79.2%) and consumer goods (14.3%) remained broadly unchanged.