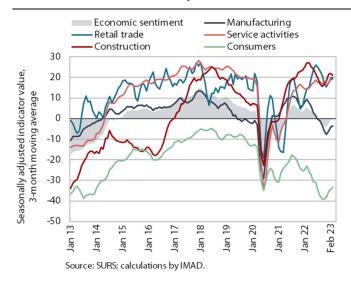

# **Economic sentiment, February 2023**

The economic sentiment indicator remained broadly unchanged in February compared to January (-0.2 p.p.), while it was almost 8 p.p. lower year-on-year. Month-on-month, confidence fell slightly in manufacturing, retail trade and construction, while it rose among consumers and in services. Compared to February last year, confidence was lower among consumers, in manufacturing and construction. Lower consumer confidence is mainly related to the loss in the purchasing power due to high inflation and greater caution when deciding to make major purchases. Confidence in manufacturing is affected mainly by the current international environment (i.e. high commodity and energy prices and subdued expectations regarding future production and exports). Confidence in trade and services was slightly higher year-on-year due to last year's peak of the COVID-19 epidemic in January-February and the operating restrictions in these sectors (recovered/vaccinated/tested rule, restrictions on opening hours, etc.).