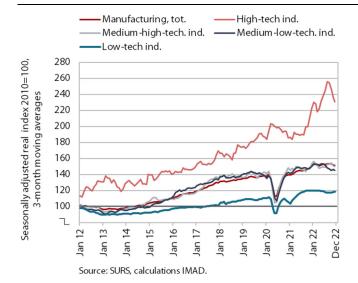

After modest growth in the previous quarters, manufacturing output contracted in the fourth quarter of last year and was also down slightly year-on-year. The year-on-year decline in the more energy-intensive industries mostly deepened. Only the chemical industry and the manufacture of other non-metallic mineral products recorded a slight increase in production last year compared to 2021. Output in certain industries producing investment goods (manufacture of motor vehicles, repair and installation of machinery and equipment, and, after modest growth in the first three quarters of last year, manufacture of machinery and equipment n.e.c.) was still lower year-on-year in the fourth quarter of last year, which we estimate to be related to supply chain disruptions and a cooling of demand. Growth in high-technology industries (mainly pharmaceutical industry, in our estimation) also slowed sharply in the fourth quarter, contributing most to the 4.1% growth in manufacturing output for the year as a whole.