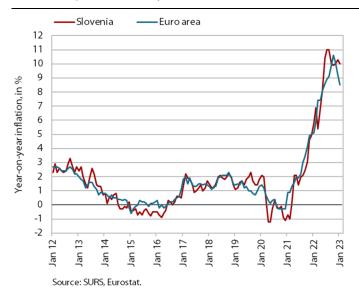

### **Consumer prices, January 2023**

Year-on-year consumer price inflation was still around 10% in January. Stronger growth was recorded for prices of food, which we believe was also due to new contracts between traders and producers who have passed on the previous year's higher costs to end-users to an even greater extent. Data on energy and input price developments indicate that cost pressures related to raw materials in this segment have eased in recent months. Prices in the food and non-alcoholic beverages group were thus 19.3% higher year-on-year in January, contributing almost one-third to overall inflation. Stronger growth was recorded also for prices of services, mainly due to higher prices in the groups recreation and culture and restaurants and hotels. Prices of semi-durable goods also rose, reflecting somewhat less pronounced seasonal declines in the group clothing and footwear. However, despite monthly price increases for new motor cars (2%) and furniture and furnishings (2.1%), price increases for durable goods (7.9%) continue to slow gradually.