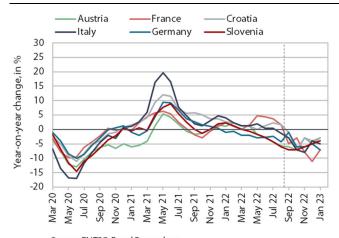

#### **Electricity consumption, January 2023**

Source: ENTSO-E and Bruegel.org. Notes: Only consumption on working days (between 8.00 and 18.00) is considered. The percentages are adjusted for temperature differences. 3-month moving averages are shown until August 2022. Electricity consumption was 4% lower year-onyear in January. In our estimation, both industrial and household consumption were lower. According to our estimates, industrial consumption was lower mainly due to lower consumption by some energyintensive companies, which reduced production volume due to the high electricity prices, but probably also improved their energy efficiency by upgrading their manufacturing technologies. Household consumption was lower year-on-year most likely due to fewer people working from home and more rational consumption of energy. Slovenia's main trading partners also recorded a year-on-year decline in consumption (Austria and Croatia by -3%, Italy by -5%, and France and Germany by -7%).