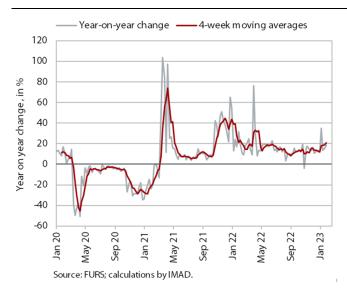

## Value of fiscally verified invoices, in nominal terms, 22 January–4 February 2023

Amid high price growth, the nominal value of fiscally verified invoices between 22 January and 4 February 2023 was 17% higher year-on-year. In trade (17% year-on-year growth), growth in the sale of motor vehicles strengthened significantly (to 34%), while growth in retail trade slowed to a similar level to late last year (just over 10%). Nominal turnover growth also remained high accommodation and food service activities (40%), certain creative, arts and entertainment activities, sports activities, and gambling and betting activities (overall growth in other service activities (RST services) was 50%). This is due to last year's low base and also to this year's different timing of the winter break.