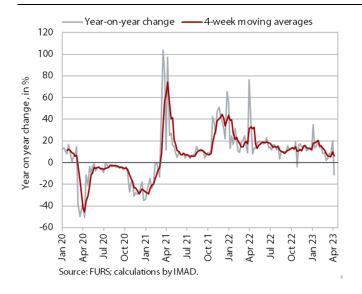

### Value of fiscally verified invoices, in nominal terms, 2–15 April 2023

With one fewer working day this year, the nominal value of fiscally verified invoices between 2 and 15 April 2023 was 3% higher yearon-year. With one fewer working day this year (due to the timing of the public holiday), nominal year-onyear growth weakened significantly compared to the previous 14-day period. In particular, growth slowed in trade (from 8% to 3%), especially in retail trade (from 8% to 1%), which accounted for almost half of the total value of fiscally verified invoices issued. Turnover in the sale of motor vehicles increased by 15% year-on-year, while turnover in wholesale trade remained largely unchanged. Compared to the previous 14-day period, turnover growth in tourismrelated services (accommodation and food service activities, gambling and betting, sports, creative and arts activities) strengthened significantly.