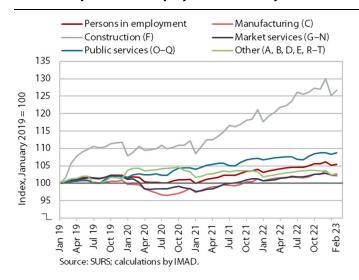

#### Number of persons in employment, February 2023

Year-on-year growth in the number of persons in employment in February was slightly lower than in previous months (1.8%). The strongest growth was seen in construction, which is facing a major labour shortage and saw the largest increase in the number of persons in employment compared to the beginning of 2019. Employment of foreign workers has been the largest contributor to the overall growth in the number of persons in employment for some time – their contribution was 81% year-on-year in February, slightly higher than in previous months. **Foreigners** accounted for 14.1% total employment, up 1.3 p.p. from the previous year. The sectors with the highest share of foreigners were construction (48%), transportation and storage (32%), and administrative and support service activities (26%).