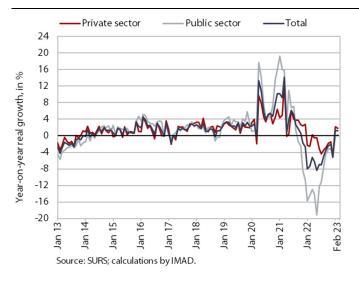

#### Average gross wage per employee, February 2023

The average gross wage increased by 1.2 % year-on-year in real terms in February. This was mainly due to the sharp increase in the minimum wage at the beginning of the year and the relatively low base from February 2022. In the private sector, the average gross wage increased by 1.8% year-on-year in real terms. It was highest in administrative and support service activities and in accommodation and food service activities, which are facing a major labour shortage. Gross wage in the public sector also increased slightly year-on-year in real terms (by 0.2 %). Compared to February last year, the average gross wage increased by 10.7% in nominal terms – by 9.5% in the public sector and by 11.3% in the private sector.