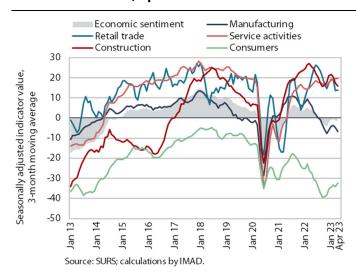

## **Economic sentiment, April 2023**

The value of the economic sentiment indicator deteriorated in April. It was 1 p.p. lower than in the previous month (seasonally adjusted). It was lower in manufacturing and services, while it was slightly higher in retail trade, among consumers and in construction. According to original data, the indicator deteriorated by 7.2 p.p. year-on-year, mainly due to lower confidence in manufacturing. All other confidence indicators also declined slightly year-on-year. This was mainly due to the uncertain economic situation and weak external demand, as export expectations declined significantly, while the indicators of overall order books, and expected and assured production in manufacturing were also lower. Labour shortage also remains an important limiting factor in industry, services and construction.