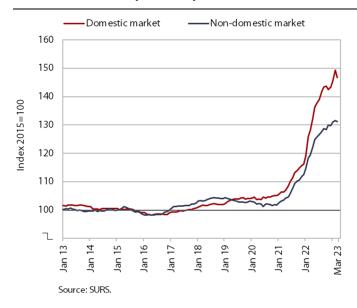

### Slovenian industrial producer prices, March 2023

In March, Slovenian industrial producer prices remained at the same level as in the previous month, while their year-on-year weakened further to 13.4%. Growth is slowing both on the domestic (16.9%) and especially on the foreign market (9.8%). The highest year-on-year increase in industrial producer prices was again recorded in the energy group (47.7%), but there is still a large difference between growth on the domestic (53.9%) and foreign market (23.7%). Despite the slowdown in energy prices on the world markets, Slovenian energy producers' prices rose by more than one fifth on the domestic market in the first three months of this year, while they were almost 15% lower on the foreign markets. Year-on-year price increase in the intermediate goods group has been slowing. Price growth also declined year-on-year for capital goods (8.4%) and consumer goods (13.2%).