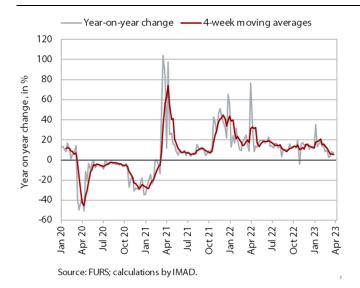

### Value of fiscally verified invoices, in nominal terms, 19 March–1 April 2023

Amid high price growth, the nominal value of fiscally verified invoices between 19 March and 1 April 2023 was 8% higher year-on-year. The stronger year-on-year nominal growth, which had weakened noticeably in the previous 14-day period given the high base from last year,3 was mainly due to an increase in growth in trade (from 2% to 8%). Turnover in retail trade, which accounted for almost half of the total value of fiscally verified invoices, increased by 8% year-on-year and turnover in the sale of motor vehicles by a fifth. Turnover in wholesale trade was similar to last year. Turnover in accommodation and food service activities and certain creative, arts, entertainment and sports activities, and gambling and betting activities was still around one tenth higher than last year.

<sup>&</sup>lt;sup>3</sup> In addition to the lifting of the recovered/vaccinated/tested rule and other operating restrictions (from 21 February 2022), this was influenced by increased purchases of automotive fuel (due to expected further price increases) and certain food products (due to potential shortages) in the wake of the outbreak of the war in Ukraine.