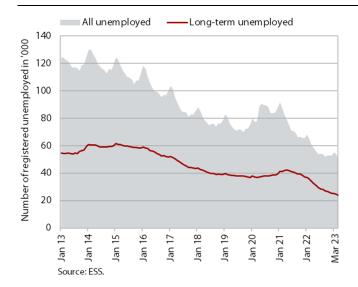

# Number of registered unemployed, March 2023

According to the seasonally adjusted data, the monthly decline in the number of registered unemployed was similar in March (-1.3%) as in the previous two months. According to original data, 50,327 people were unemployed at the end of March, 5.8% less than at the end of February. Unemployment was down 16.9% year-on-year. Against the backdrop of a severe labour shortage, the number of long-term unemployed fell by a third.