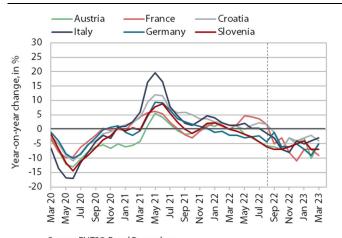

### **Electricity consumption, March 2023**

Source: ENTSO-E and Bruegel.org. Notes: Only consumption on working days (between 8.00 and 18.00) is considered. The percentages are adjusted for temperature differences. 3-month moving averages are shown until August 2022.

# In March, electricity consumption was 7% lower year-on-year - the same decrease as in February. We estimate that this was mainly due to lower industrial consumption. This is related to a reduction in production activity, especially in some energyintensive companies as a result of high energy prices, and to a more efficient energy consumption. Household consumption also contributed to lower year-on-year consumption due to more rational use of energy and also because fewer people stayed at home than in the same period last year, when the number of COVID-19 infections increased and containment measures were in place. Slovenia's main trading partners also recorded a year-on-year decline in consumption in March (France by 9%, Austria and Germany by 5%, Croatia by 4% and Italy by 3%).