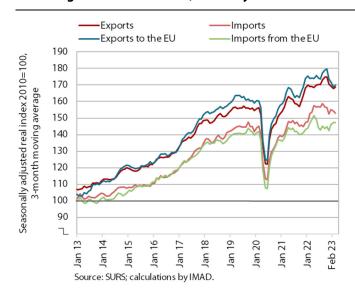

#### Trade in goods – in real terms, February 2023

After several months of decline, trade in goods increased in February but remained lower than a year ago. After months of decline, real exports rose by 1.5% in February (by 4.5% to EU Member States, seasonally adjusted), while imports fell by 3.9% (by 5.3% from EU Member States, seasonally adjusted).1 On the export side, the development in recent months was mainly influenced by the uncertainty about the recovery among Slovenia's main trading partners within the EU, especially the decline in exports of intermediate goods (mainly metals and metal products).2 On the import side, the large monthly fluctuations in imports of intermediate goods point to uncertainty about activity growth in manufacturing. Sentiment in export-oriented activities remained low in March, as did export expectations.

<sup>&</sup>lt;sup>1</sup> Total exports and imports adjusted for the estimate of goods processing in connection with the trade in pharmaceutical products with Switzerland.

<sup>&</sup>lt;sup>2</sup> Detailed data on foreign trade are available until January 2023.