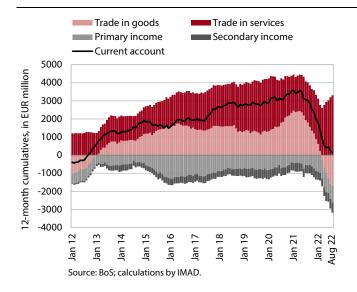

### Current account of the balance of payments, August 2022

The current account surplus in the last 12 months was significantly lower year-on-year (EUR 137.3 million compared to EUR 3 billion) and a deficit of EUR 212.5 million was recorded in the first eight months of 2022. Lower surplus was mainly due to goods trade balance (the surplus turned into a deficit), as imports of goods grew faster than exports in the face of stronger domestic consumption and deteriorated terms of trade. Net outflows of primary and secondary income were also higher year-onyear. The primary income deficit was higher due to lower subsidies from the EU budget and more customs duties paid to the EU budget this year related to the import of electric vehicles for the entire EU market (Luka Koper). The higher secondary income deficit was arising from higher private sector transfers abroad. The services surplus increased, especially in trade in travel (easing of COVID-19 restrictions) and in trade in transport services related to the growth of international trade in goods.