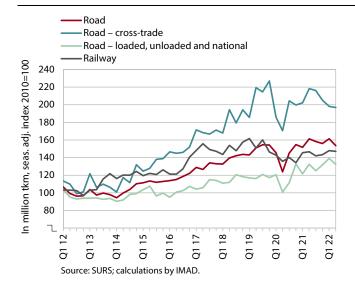

## Road and rail freight transport - Q2 2022

The volume of road freight transport decreased significantly in the second quarter of 2022, while the volume of rail transport stagnated. The volume of road transport performed by Slovenian vehicles decreased significantly quarter-on-quarter and was only 2% higher than in the same quarter of 2019 (cross-trade was 10% lower and other road transport was 13% higher). The sharp quarter-onquarter decline in the second quarter was more related to the decline in transport volume, which takes place at least partly in Slovenia (exports, national transport imports and combined). Nevertheless, the share of cross-trade transport performed by Slovenian vehicles in total transport remains much lower than in the same period before the epidemic (it decreased from 50% to 44%), while the share of foreign vehicle traffic on Slovenian motorways (according to DARS data) has not changed noticeably. Rail freight transport, already declining before the epidemic, was 2% lower than in the same quarter of 2019.