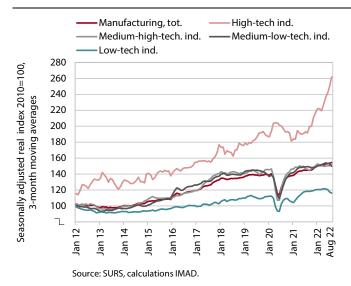

## Production volume in manufacturing, August 2022

Manufacturing output increased in August. It continued to rise in high-technology industries and was also much higher in medium-high-technology industries. Manufacturing output in less technology intensive industries has mostly slowed since the middle of the year. In the first eight months of the year, manufacturing output was on average 6.2% higher year-on-year. It remained lower in the manufacture of motor vehicles (supply chain disruptions, "green" structural change) and in some less technology intensive industries (repair and installation of machinery and equipment, leather industry), including more energy-intensive industries (paper and rubber).

The outlook until the end of the year deteriorated further in September. Export expectations worsened, with most of the companies surveyed expecting a decline in production until the end of the year.

<sup>&</sup>lt;sup>2</sup> In this consumption group, consumption is most frequently measured in shops and service activities. This group also includes warehouses, agricultural activity, etc. and large manufacturing plants that do not consume significant amounts of electricity at some measurement points.