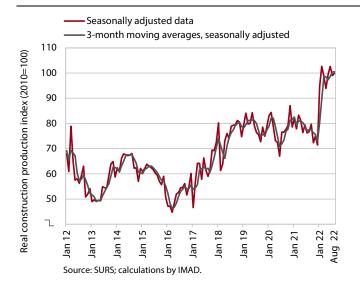

## **Activity in construction, August 2022**

According to figures on the value of construction work put in place, construction activity in August was considerably higher than last year. After a strong upturn in activity at the beginning of this year, the value of construction work remained at this level during the rest of the year and was 30.2% higher in August than in the same month of 2021. Compared to previous years, construction of buildings stands out; activity was also high in civil engineering, while it was lower in specialised construction work (installation works and building completion). The implicit deflator of the value of completed construction works (used to measure prices in the construction sector) was 18% in August, which is slightly less than in previous months.

Some other data suggest a significantly lower construction activity. According to the data on VAT, the activity of construction companies in the first seven months<sup>3</sup> was 7% higher than last year. Based on data on the value of construction put in place, the difference in the growth of activity was 17 p.p.