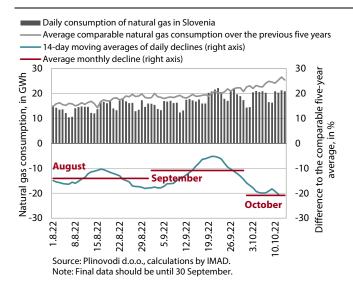

## Natural gas consumption, August-September 2022

Natural gas consumption in August and September was lower than the comparable average consumption in the previous five years (by 14% and 11% respectively); according to available data consumption will be even lower in **October.** Compared to the previous five-year period, gas consumption has fallen by more than a tenth since the beginning of the year, which we associate with rising gas prices related to the energy crisis and lower consumption, especially in industry. Gas consumption usually increases significantly in October with the start of the heating season, and despite the government's measure to limit the increase in gas prices, households are expected to use gas more rationally during the energy crisis. According to the Council Regulation,1 all Member States shall reduce their gas consumption in the period from 1 August 2022 to 31 March 2023 by at least 15% compared to their average gas consumption in the same period during the five preceding years. In Slovenia, consumption fell by 14.8% from the beginning of August this year to 18 October 2022, according to preliminary data.

<sup>&</sup>lt;sup>1</sup> Council Regulation (EU) 2022/1369 of 5 August 2022 on coordinated demand-reduction measures for gas.