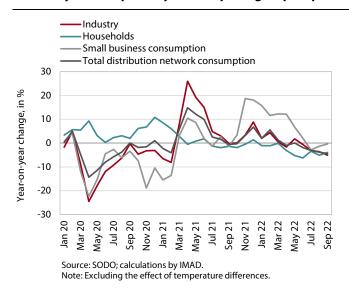

#### Electricity consumption by consumption group, September 2022

In September, electricity consumption in the distribution network was 4.4% lower year-on-year. The main reason for this was lower industrial consumption (-5.1%), which, according to our estimates, is mainly the consequence of lower consumption by some energy-intensive companies, which reduced their production volume due to the high electricity prices, but probably also improved their energy efficiency. Household consumption was also lower in September than a year ago (by -3.9%), while small business consumption<sup>2</sup> remained about the same.

The outlook until the end of the year deteriorated further in September. Export expectations worsened, with most of the companies surveyed expecting a decline in production until the end of the year.

<sup>&</sup>lt;sup>2</sup> In this consumption group, consumption is most frequently measured in shops and service activities. This group also includes warehouses, agricultural activity, etc. and large manufacturing plants that do not consume significant amounts of electricity at some measurement points.