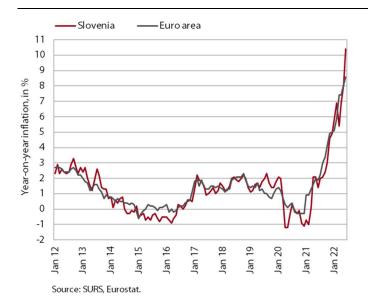

# 27 June-1 July 2022

Year-on-year inflation continued to strengthen significantly in June; prices were one-tenth higher than a year earlier. Growth was mainly driven by more than one-third higher prices of energy. Growth of food prices was also slightly above average. Stronger inflation in the euro area and the announcement by ECB to accelerate monetary policy normalisation are the reasons for the rise in yields to maturity of euro area government bonds. The yield on the Slovenian bond reached its highest value since 2014 in the second quarter. Amid high growth of prices and turnover, the value of fiscally verified invoices in mid-June was about one-fifth higher in nominal terms than the value in the same periods of 2019 and 2021. Data on real income for April and partly for May show that growth in trade and other market services continued.

#### Inflation, June 2022

Inflation rose sharply again in June, to 10.4% year-on-year (2.7% month-on-month). This was mainly due to the expiry of the temporary exemption from the payment of certain electricity charges, which had been adopted in February to cushion the impact of high energy prices. As these charges were imposed again, the electricity price in June was more than 50% higher month-on-month. Energy prices<sup>1</sup> have been on the rise since March last year and have been given an additional boost by the aggravation of the situation in Ukraine. According to our estimates, they were already about 35% higher year-on-year in June, contributing more than 4 p.p. to inflation. This does not yet take into account the impact of the change in the regulation of oil product prices on 21 June, which will be fully reflected in July's inflation. Higher energy and food commodity prices, which to some extent are also due to geopolitical tensions, are increasingly affecting final food prices, which were 12.8% higher year-on-year in June. A significant contribution to growth came from higher prices of bread, cereal products, oils and meat. The price of services continued to rise by around 5%, especially due to higher prices for food service activities, rents, package holidays and accommodation. Price increases were high across most groups of goods and services. Only in education and communication was the price increase below 2% (0.4% and -5.3% respectively).