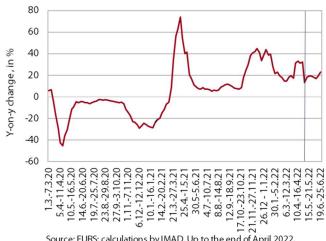

# 27 June-1 July 2022

Year-on-year inflation continued to strengthen significantly in June; prices were one-tenth higher than a year earlier. Growth was mainly driven by more than one-third higher prices of energy. Growth of food prices was also slightly above average. Stronger inflation in the euro area and the announcement by ECB to accelerate monetary policy normalisation are the reasons for the rise in yields to maturity of euro area government bonds. The yield on the Slovenian bond reached its highest value since 2014 in the second quarter. Amid high growth of prices and turnover, the value of fiscally verified invoices in mid-June was about one-fifth higher in nominal terms than the value in the same periods of 2019 and 2021. Data on real income for April and partly for May show that growth in trade and other market services continued.

## Value of fiscally verified invoices, in nominal terms, 12–25 June 2022

Source: FURS; calculations by IMAD. Up to the end of April 2022, 4-week moving averages are shown.

Amid high price growth, the value of fiscally verified invoices between 12 and 25 June 2022 was about one-fifth higher than in the same periods of 2019 and 2021. The 17% nominal growth of turnover in trade, where about three-quarters of the total value of fiscally verified invoices is issued, contributed most to the slightly higher year-on-year growth compared to the growth in the previous two weeks. Another significant growth factor was also 64% nominal growth of turnover in accommodation and food service activities (mainly due to high growth in accommodation), which was significantly lower than in previous months due to the continued lifting of operating restrictions last June.