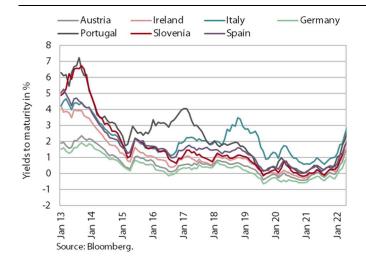

# 27 June-1 July 2022

Year-on-year inflation continued to strengthen significantly in June; prices were one-tenth higher than a year earlier. Growth was mainly driven by more than one-third higher prices of energy. Growth of food prices was also slightly above average. Stronger inflation in the euro area and the announcement by ECB to accelerate monetary policy normalisation are the reasons for the rise in yields to maturity of euro area government bonds. The yield on the Slovenian bond reached its highest value since 2014 in the second quarter. Amid high growth of prices and turnover, the value of fiscally verified invoices in mid-June was about one-fifth higher in nominal terms than the value in the same periods of 2019 and 2021. Data on real income for April and partly for May show that growth in trade and other market services continued.

**Yields to maturity of euro area government bonds rose significantly in the second quarter.** The decisive factors were the rise in inflation in the euro area and the announcement by the ECB to accelerate monetary policy normalisation. Yields to maturity of government bonds of peripheral countries are increasing more markedly. The yield to maturity of the Slovenian government bond was thus 2.11% in the second quarter, which is the highest since 2014. The spread to the German bond was 102 basis points, about 40 basis points higher than in the previous quarter and twice as high as before the epidemic.