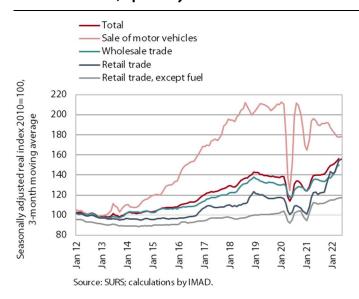

## Turnover in trade, April-May 2022

Growth of turnover in trade continues. In April, growth was strongest in trade of motor vehicles, where turnover rose sharply again in May, according to preliminary data. Despite the growth, this was the only major trade segment that lagged behind preepidemic levels due to low sales in previous months. After the high growth in the first guarter, turnover further increased in wholesale trade. It fell in retail trade, which, in addition to lower turnover in the trade of automotive fuel (where real turnover fluctuated sharply in recent months), is also affected by lower turnover in the sale of food, beverages and tobacco. Turnover increased (in April and also in May, according to preliminary data) in retail trade of nonfood products. Given a low base last year (due to the lockdown in the first third of April), it achieved high year-on-year growth of 12.5% in April.