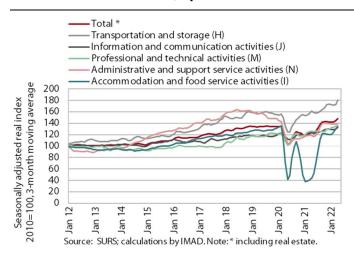

#### **Turnover in market services, April 2022**

turnover growth in market services Real continued in April. Total real turnover increased by 2.5% month-on-month and by 23.5% year-on-year, given the low base in April 2021. In current terms, accelerated information growth in communication activities and transportation and storage. In the former group, this was mainly due to the resumption of significant turnover growth in telecommunication services, where turnover has mostly increased since December last year, and the continued favourable trend in computer services in the domestic and foreign markets. In the latter group, growth was mainly driven by land transport and postal activities. Turnover in professional and technical activities and administrative and support service activities stagnated. After high growth in the previous months, turnover only decreased in accommodation and food service activities. The lag compared to pre-epidemic turnover (April 2019) was only noticeable in travel and employment agencies (by 40% and by 28% respectively).