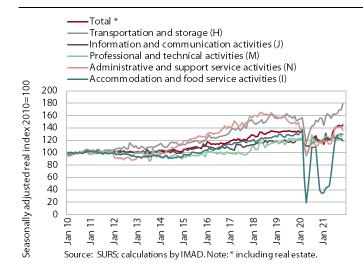

### **Turnover in market services, November 2021**

Real turnover in market services rose again last November. It was up by 2% compared to the previous month and by 18.9% year-on-year. Turnover grew strongly in transportation and storage and professional and technical activities, mainly due to renewed strong growth in land transport and architectural and engineering services. Turnover in information and communication activities remained at the high previous month's level. After stagnating in the previous months, the sharpest decline in turnover was recorded in administrative and support service activities, mainly due to a further decline in turnover in employment agencies. With the further worsening of the epidemic situation and the restrictions on business operations, turnover further declined in accommodation and food service activities. Turnover in November 2021 was higher year-on-year in all market services, but compared to the same month in 2019, only travel and employment agencies saw significantly lower turnover (by 46% and by 22% respectively).