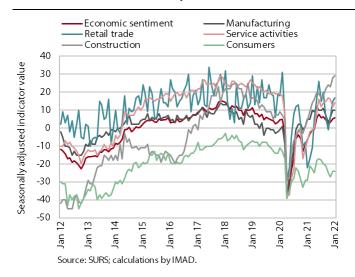

#### **Economic sentiment, January 2022**

The economic sentiment indicator rose in January for the third month in a row and remains well above the long-term average. On a monthly basis, confidence rose in most activities, while in manufacturing and among consumers it remained at the same level as last December. Confidence was significantly higher in January than in the same period last year, when stringent measures to contain the spread of the epidemic were still in place (confidence was particularly low in retail trade and among consumers). Confidence in manufacturing and construction was also higher than in the same period in 2019. Confidence was also well above the long-term average in construction (up 39 p.p.) and in manufacturing (up 10 p.p.). Despite improvement in economic sentiment, there are still some limiting factors present. The deterioration in manufacturing is the result of the current situation in the international environment (supply bottlenecks, rising non-energy commodity and energy prices), while the deterioration in the retail trade and among consumers is related to uncertainty about the epidemic situation and the measures taken.