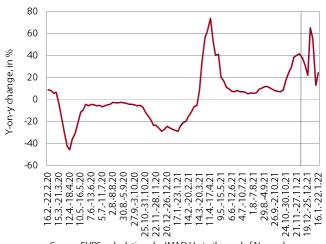

#### Turnover based on fiscal verification of invoices, 9-22 January 2022

Source: FURS; calculations by IMAD.Up to the end of November 2021, 4-week moving averages are shown.

According to data on fiscal verification of invoices, total turnover between 9 and 22 January 2022 was 19% higher year-on-year and 1% higher than in the same period of 2019. Year-on-year growth has fallen sharply compared to growth in the last two weeks, partly due to the worsening epidemiological situation. As a result, the number of people in quarantine, isolation and self-isolation increased, which was reflected in lower year-on-year turnover growth across all sectors. Although growth was lower, it remained very high year-on-year in the activities that were still almost completely shut down at the beginning of 2021 - mainly in tourism-related services. Growth in total turnover was also significantly lower than in the previous two weeks compared to turnover in the same period of 2019. Growth in trade fell to 1% (turnover in retail sales was lower than in 2019); most other sectors have widened the gap with pre-crisis levels.