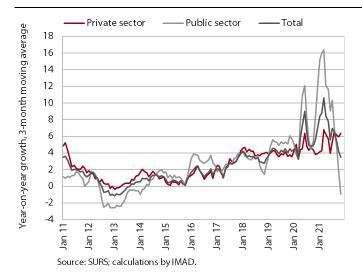

#### Wages, November 2021

In November 2021, average wages in the public sector were 4.1% lower year-on-year, while they were 7.2% higher in the private sector. Due to the cessation of epidemic-related bonus payments, yearon-year wage growth in the public sector slowed significantly in the second half of last year and already turned negative last November. 1 In the first eleven months of 2021, these wages were 7.8% higher than in the same period of 2020. In the private sector, average wages increased by 5.9% year-onyear in the first eleven months, mainly due to the impact of the minimum wage increase at the beginning of the year, but also to the return to employment of workers who had participated in job retention measures. According to our estimates, wage growth in some private sector activities (manufacturing, construction and accommodation and food service activities) could also be the result of labour shortages. The year-on-year increase in private sector wage growth last November was also influenced by extraordinary payments (13th salary and Christmas bonus), which were higher than in the same periods of 2020 and 2019, given the good performance of companies.