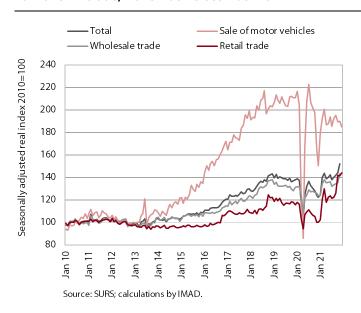

#### Turnover in trade, November-December 2021

Turnover in trade increased further November. The monthly growth was mainly due to growth in wholesale trade. Turnover in the sale of motor vehicles remained at the (low) level reached and, due to delays in the delivery of vehicles, this was the only main segment that fell short of 2019 turnover. Turnover in retail sales also remained at the level reached, with further growth in turnover in the sale of non-food products and a decline in the sale of automotive fuels after high growth in the previous month. Turnover in the sales of food, beverages and tobacco was also lower, declining further last December, according to preliminary data. After stagnating in 2020, turnover in the latter increased by 7.9% year-on-year in 2021 and by 18.8% in the retail sector as a whole, with even higher growth in the sale of automotive fuels and non-food products.