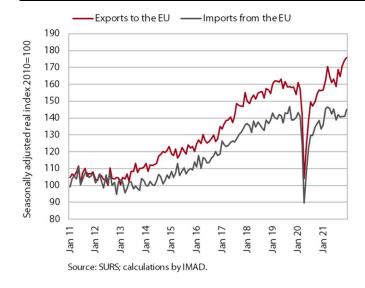

### Trade in goods, December 2021

Trade in goods increased in the last quarter of last year and was significantly above pre-epidemic levels. Compared to the previous guarter, real exports of goods rose strongly, especially real exports to EU Member States (6.8% higher, seasonally adjusted). According to the preliminary data,<sup>1</sup> this was mainly due to the recovery of exports to Italy and Germany, while exports of vehicles also recovered slightly after a long period of decline. After a decline in the third quarter, imports from EU Member States also increased (by 1.6%, seasonally adjusted). Year-on-year, exports to and imports from EU Member States increased (by 11.4% and 4.2% respectively) and were also significantly higher than in the same period of 2019, with imports recovering more slowly than exports. At the beginning of this year, export expectations remain high and their monthly fluctuations point to continued uncertainty, mainly related to the international environment.