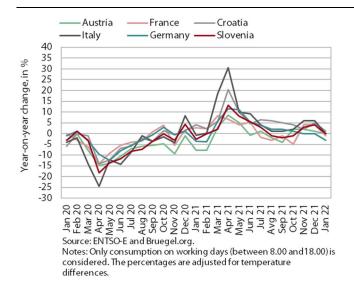

#### **Electricity consumption, January 2022**

Electricity consumption in January was about the same as in January 2021, but 2% lower than in January 2020. This is also due to the disruption of work processes related to absence of employees caused by the rapid spread of the Omicron variant. Similar trends can be observed among Slovenia's main trading partners. Compared to January 2021, consumption in January 2022 was about the same in Austria and Italy, while it was lower in Germany and France (3% and 1% respectively), and 1% higher in Croatia. Compared to January 2020, most of Slovenia's partners recorded lower consumption, Austria by 4% and France, Italy and Germany by about 2%, while Croatia recorded 6% higher consumption.