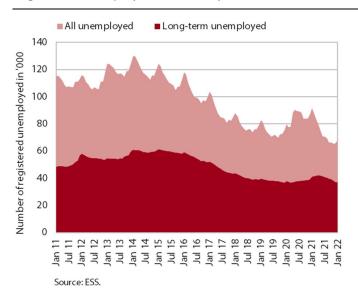

#### Registered unemployment, January 2022

According to seasonally adjusted data, the number of registered unemployed persons fell further in January (by 2.6%). According to original data, 67,834 people were unemployed at the end of January, 2.8% more than at the end of December last year. This largely reflects seasonal trends related to a higher inflow into unemployment due to expiration of fixed-term employment contracts. The number of unemployed was 25.9% lower than last year and 15% lower than in January 2020. Among the unemployed, the number of long-term unemployed rose in the first four months of last year, but then fell again by the end of last year given the high demand for labour, which is also reflected in the high rate of job vacancies. The number of long-term unemployed continued to fall in January: by 10.4% compared to January last year and by 2.2% compared to the preepidemic period two years ago. Of the long-term unemployed, more than half have been unemployed for more than two years.