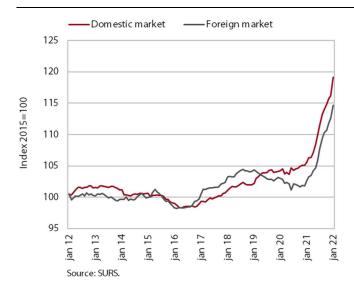

### Slovenian industrial producer prices, January 2022

The high level of economic activity and the persistently tense situation on the energy markets have led to a 12.3% increase in Slovenian industrial producer prices in January, the highest **level in 20 years.** Prices in the domestic market rose (12.8% year-on-year) at a slightly faster pace than prices in foreign markets (11.7%). Prices were higher in all industrial groups. According to our estimates, the higher overall growth was mainly due to the 18.5% year-on-year increase in prices in the intermediate goods group. The price growth in the energy group also strengthened slightly (to 11.8% year-on-year), but was significantly lower than in euro area, where it was above 75% at the end of last year. Higher prices for raw materials and other inputs are also affecting the growth of consumer goods prices, which are rising the slowest of all product groups, increasing by almost 5% year-on-year in January. Prices of semi-durable goods are rising slightly faster than prices of non-durable goods.