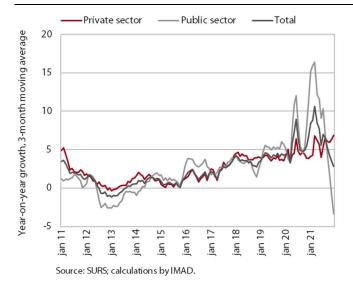

#### Wages, December 2021

In December 2021, average wages in the public sector were 6.3% lower year-on-year, while they were 7.8% higher in the private sector. Due to the cessation of the majority of epidemic-related bonus payments, year-on-year wage growth in the public sector slowed significantly in the second half of last year and already turned negative in December.<sup>2</sup> In 2021 as a whole, these wages were 6.5% higher than in 2020. In the *private sector*, average wages increased by 6.1% in 2021, mainly due to the impact of the minimum wage increase at the beginning of the year, but also to the return to employment of workers who had participated in job retention measures. The increase in year-on-year private sector wage growth in November and December last year was also influenced by extraordinary payments (13th salaries and Christmas bonuses), which were higher than in the same periods of 2020 and 2019 given the good performance of companies. According to our estimates, wage growth in some private sector activities (manufacturing, construction and accommodation and food service activities) is already being affected by labour shortages. Overall, average wages rose by 6.1% last year.

<sup>&</sup>lt;sup>2</sup> One important factor behind these developments is the declaration of the epidemic in November and December 2020, which led to a significant increase in wages due to the payment of bonuses.