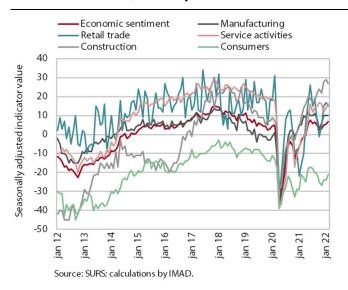

#### **Economic sentiment, February 2022**

The economic sentiment indicator rose in February. At the monthly level, confidence improved among consumers, in manufacturing and service activities. Confidence in all sectors was significantly higher in February than a year ago, while remained unchanged among consumers. Confidence was also higher than in February 2020, but only owing to higher indicators in construction and manufacturing, while other indicators remained lower due to the measures to contain the spread of the epidemic. Possible factors limiting the rise in indicators in manufacturing are the current situation in the international environment (supply bottlenecks and rising commodity and energy prices), while the deterioration in retail trade and among consumers is related to the ongoing uncertainty about the epidemiological situation and containment measures, as well as rising prices.1

<sup>&</sup>lt;sup>1</sup> Data was collected before the significant relaxation of containment measures on 21 February 2022 and does not yet reflect the Ukrainian crisis.