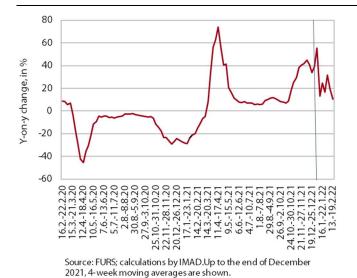

#### Turnover based on fiscal verification of invoices, 6-19 February 2022

invoices, total turnover between 6 and 19 February 2022 was 15% higher year-on-year in nominal terms and 2% higher than in the same period of 2020. Year-on-year growth was lower than in the previous two weeks, mainly due to a partial relaxation of operating restrictions in February last year. This was mainly reflected in lower year-on-year turnover growth in trade (7%). However, year-onyear growth was still very high for activities that were almost completely shut down in the same period of 2021 - mainly tourism-related services. Amid higher prices, total turnover was 2% higher in nominal terms than in the same period of 2020, reflecting higher turnover in trade; turnover in accommodation and food service activities and creative, arts and entertainment activities and personal services remained lower.

According to data on the fiscal verification of