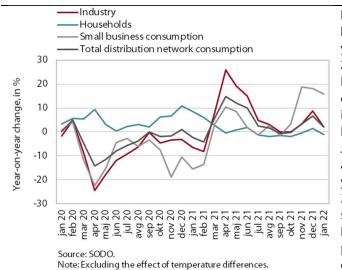

## Electricity consumption by consumption group, January 2022

Industrial electricity consumption and small business electricity consumption were higher year-on-year in January and lower than in January 2020. Industrial electricity consumption was 2% higher year-on-year in January and small business electricity consumption<sup>2</sup> was 15.8% higher. An important reason for the latter was last year's low base, as containment measures were in place last January, restricting mainly trade and services activities. Household consumption was slightly lower year-on-year in January (-1.4%). Compared to January 2020, industrial consumption was 4.7% lower and small business consumption was 2% lower. Lower business electricity consumption compared to the pre-epidemic period is most likely related to supply chain problems and increased staff absences due to the rapid spread of the Omicron variant. Household consumption was 7.4% higher in January than in January 2020 due to quarantine, isolation and work from home.