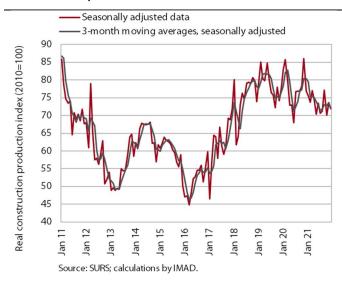

#### **Construction, December 2021**

According to figures on the value construction work completed, activity in construction fell by 1.5% in the last quarter of 2021, while for the whole of 2021 it was 6% lower than the previous year. According to these data, construction activity fell sharply last year in non-residential construction (-37%), remained roughly unchanged in specialised construction, while it increased in civil engineering works and residential construction (by 4% and 15% respectively). Construction prices rose sharply last year under the pressure of rising commodity prices and labour shortages. The implicit deflator of the value of completed construction works (used to measure prices in the construction sector) was 13% in December 2021, the highest level in the last 20 years.

Some other data for 2021 show a better picture. According to data on VAT on an accrual basis, turnover in construction increased by 13% in real terms last year (taking into account the deflator for the value of completed construction works), and employment in construction rose by 4.4% on average, exceeding 70,000 in December for the first time in a decade. Confidence indicator in construction also improved significantly last year, reaching its highest level in 20 years.