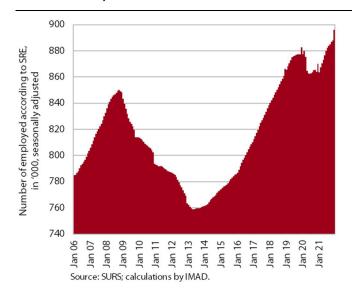

### **Labour market, December 2021**

Employment continued to rise in December, reaching the highest level measured to date. The highest year-on-year increases at the end of last year were recorded in accommodation and food service activities and construction, with employment in the latter significantly higher than at the end of 2019, while employment in the former remained below the level of two years ago. Employment in manufacturing and administrative and support service activities was significantly lower than in December 2019. In 2021 as a whole, employment was 1.4% higher than in 2020 and 0.6% higher than in 2019. Amid the rapid economic recovery, employment growth is still largely dependent on the hiring of foreign workers (their contribution to total employment growth was almost 50% in December). Such high share of foreign workers is also related to the shortage of domestic labour, which is most pronounced in the accommodation and food service activities and in construction (both having a high job vacancy rate). The economic sectors with the highest share of employed foreign workers in 2021 as a whole were construction (43%), transportation and storage (31%), and administrative and support service activities (24%).1