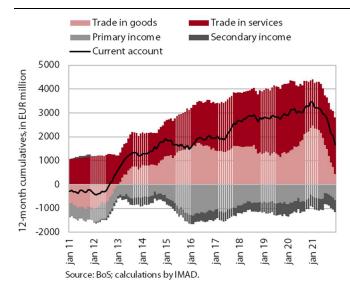

# Current account of the balance of payments, December 2021

The current account surplus narrowed significantly in 2021 to EUR 1.7 billion (3.3% of **GDP).** Given the faster recovery in domestic demand than foreign demand and the deteriorating terms of trade, the lower current account surplus was largely due to a lower trade surplus. The surplus in services trade was higher, especially in trade in construction services and trade in higher value-added services (research and development services telecommunications, computer and information services). Net outflows of primary income increased due to higher net outflows of income on equity (dividends and distributed profits) associated with a pick-up in economic activity at home and abroad. Net outflows of secondary income were also higher, mainly due to higher VAT- and GNI-based contributions to the EU budget. The narrowing of the savings/investment gap in the economy as a whole was mainly due to a decline in net household savings and an increase in net investment by non-financial corporations. However, the lower deficit in current transactions of the government sector was mainly due to a reduction in the general government deficit.