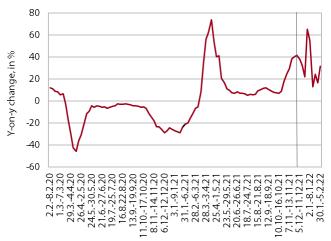

### Turnover based on fiscal verification of invoices, 23 January-5 February 2022

Source: FURS; calculations by IMAD.Up to the end of November 2021, 4-week moving averages are shown.

According to data on fiscal verification of invoices, total turnover between 23 January and 5 February 2022 was 21% higher year-on-year and 6% lower than in the same period of 2020. Year-on-year growth remained similar to the previous two weeks. Turnover in trade, which accounted for 81% of all turnover, was 14% higher. It remained much higher year-on-year in the activities that were still almost completely shut down in this period of 2021 – mainly in tourism-related services. Total turnover was 6% lower than in the same period of 2020, mainly due to lower turnover in the sale of motor vehicles and in tourism-related services.