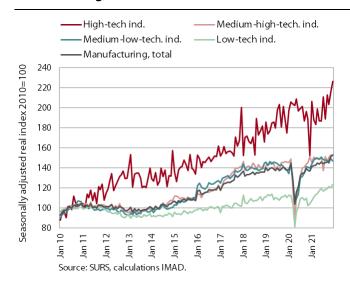

#### Manufacturing, December 2021

Following a slowdown in the third quarter, manufacturing production increased significantly again in the last quarter of 2021. The increase was mainly driven by strong growth in November. Compared to the previous quarter, activity in high- and medium-high technology industries increased the most, while growth in medium-low technology industries was slightly negative. The increase in production volume in manufacturing was again quite high in the last quarter of 2021 compared to the same period in 2020. This was mainly due to high year-on-year growth in high- and low-technology industries. Solid year-on-year growth was also observed in mediumhigh and medium-low technology industries, despite the negative impact of the downturn in the automotive industry, which is still characterised by large-scale semiconductor supply problems.