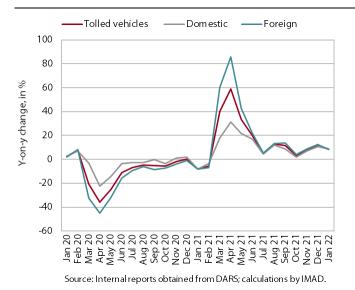

#### Traffic of electronically tolled vehicles on Slovenian motorways, January 2022

In January, freight traffic volumes on Slovenian motorways increased by 9% year-on-year. The year-on-year increase is due to an additional working day, rather than the impact of a lower base due to the second wave of the epidemic last year. Freight traffic volumes increased by 2% compared to January 2019, which had the same number of working days, and were the same as in January 2020 before the epidemic. The share of foreign vehicle traffic was 61% this January, the same level as the same month in the previous three years. January is otherwise one of the three months (along with August and December) with the lowest traffic volumes due to holidays and weather conditions.