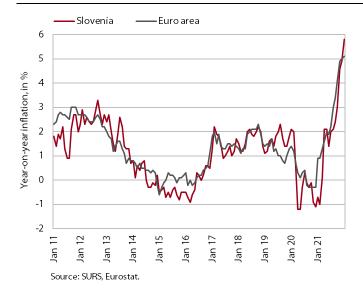

#### Inflation, January 2022

Due to higher prices of energy, food and services, consumer prices rose significantly year-on-year in January, reaching 5.8%, the highest level since **August 2008.** Year-on-year inflation continued to be driven mainly (2.2 p.p.) by higher energy prices. In January, a significant month-on-month increase was observed for gas prices (by more than a quarter), and prices for petroleum products and electricity were also higher. Higher energy and commodity prices, as well as ongoing bottlenecks, are also affecting the rise in non-energy industrial goods prices, especially of non-durable goods, which were already 8.2% higher year-on-year, as prices for vehicles and furniture continued to rise. Prices of semi-durable consumer goods fluctuated significantly year-onvear, reflecting slightly different seasonal developments in the prices of clothing and footwear, which were 2.7% higher in January. Prices in the food and non-alcoholic beverages group continued to rise, increasing by 4.6% year-on-year. Service price growth is also picking up and was above 3% year-onyear in January for the first time since the outbreak of the epidemic. In our view, inflation was mainly driven by services in the culture and recreation and accommodation and food services groups.