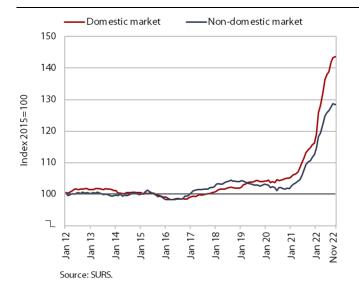

#### Slovenian industrial producer prices, November 2022

The year-on-year growth of Slovenian industrial producer prices continues to gradually weaken and was 19.7% in November. In November, price growth on the domestic market was lower year-onyear than in October (22.7%), while it strengthened slightly on foreign markets (16.2%). Amid a monthly price decline of about 7%, the year-on-year increase in energy prices has slowed down, but still amounts to almost 80%. However, price increases of intermediate goods continued to slow gradually in the face of subdued economic activity, with prices 21.3% higher year-on-year. After slowing in recent months, growth in prices for capital goods accelerated slightly in November (10.5%). The increase in consumer goods prices continues to strengthen (14%), especially of non-durable goods (14.4%), while price growth in durable goods remains at slightly above 12%.