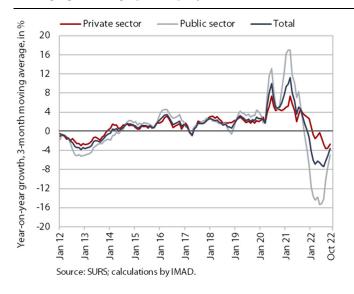

### Average gross wage per employee, October 2022

Amid high inflation, the average gross wage fell by 2.4% year-on-year in real terms in October; the decline was more pronounced in the public sector than in the private sector. In the private sector, the year-on-year real decline (1.9%) was lower than in the previous months, while in transportation and storage, an activity with above-average labour shortages, wages increased year-on-year. In the public sector, the year-on-year real decline (3.1%) was also lower than in previous months, mainly due to the agreement on wage increases from October this year. The average wage in the health and social work activities was higher year-on-year in real terms, where wages also increased in December 2021 (though not for all employees). Compared to October last year, the average gross wage increased by 7.3% in nominal terms - by 6.5% in the public sector and by 7.9% in the private sector.