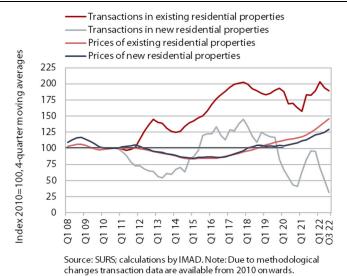

Amid a further decline in the number of transactions, the growth in prices of dwellings continued in Q3 2022. Prices increased by 2.4% compared to the second quarter and, following an increase of 11.5% in 2021 as a whole, were 15.4% higher year-on-year. The high growth was mainly due to higher prices of existing dwellings (by 15.6%), where the number of transactions was the lowest in 18 months (10% lower year-on-year). Prices of newly built dwellings were also higher (by 13.7%), but these dwellings accounted for only 1% of all transactions (39 transactions) due to insufficient supply. The total value of housing transactions for all types of dwellings sold in the third quarter was EUR 385 million, about 5% less than in the same quarter last year.