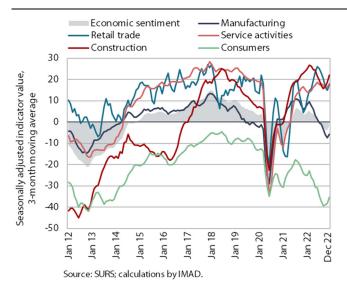

#### **Economic sentiment, December 2022**

The value of the Economic Sentiment Indicator rose for the second month in a row in December, but remained down year-on-year. However, the gap with the previous year was the smallest in seven months. Confidence rose for the second month in a row in all activities, but remained unchanged in services in December, while it was significantly higher among consumers. We assume that this is mainly related to lower uncertainty regarding the supply of energy this winter and measures to mitigate rising prices. Year-on-year, confidence remained higher in retail trade and services, while it was lower in manufacturing, among consumers and slightly in construction. In manufacturing, this is related to the current situation in the international environment (high prices of intermediate goods and energy, uncertainty about economic growth in Slovenia's main trading partners), while lower confidence among consumers is related to lower purchasing power due to high prices.