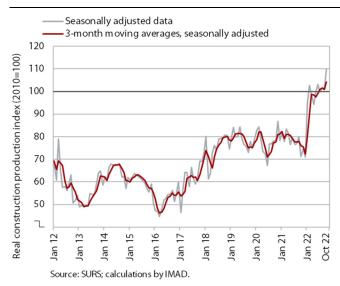

#### **Activity in construction, October 2022**

According to figures on the value of construction work put in place, construction activity in October was considerably higher than last year. After a sharp upturn at the beginning of this year, the value of construction work remained roughly unchanged thereafter, before rising again in October, when it was 54.6% higher than in the same month of 2021. Compared to previous years, construction of buildings stands out in terms of activity. Activity was also high in civil engineering, while it was lower in specialised construction work (installation works, building completion). In the first ten months, construction activity was 29% higher year-on-year, while some other data point to much lower growth, with the difference being greatest in the last month. According to VAT data, the activity of construction companies in the first ten months was 6% higher than last year. Data on the value of industrial production in two activities traditionally strongly linked to construction also do not point to such high growth. Production in other mining and quarrying was only 3.9% higher in October than in the same month last year, while in the manufacture of other non-metallic mineral products it was 7.6% lower.