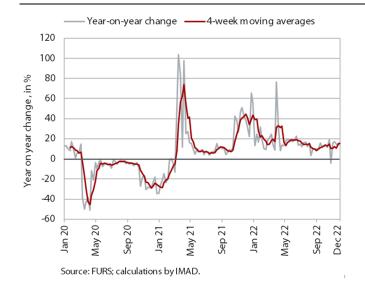

#### Value of fiscally verified invoices, in nominal terms, 27 November-10 December 2022

Amid high price growth, the nominal value of fiscally verified invoices between 27 November and 10 December 2022 was 15% higher year-on-year and compared to the same period of 2019.

The largest contribution to year-on-year growth, which was similar to that in the last two weeks, came from the 14% nominal growth of turnover in trade, which accounted for almost 80% of the total value of fiscally verified invoices issued. Growth was also significantly influenced by the high nominal turnover growth in accommodation and food service activities (34% overall, 39% in food and beverage service activities), which was mainly due to last year's lower base.<sup>4</sup>

<sup>&</sup>lt;sup>4</sup> After the vaccinated/tested/recovered rule had been extended to users of most services in September, the containment measures were tightened last November. The opening hours of hotels and restaurants were restricted, nightclubs, bars and other venues offering music were closed, gatherings were restricted, proof of compliance with the vaccinated/tested/recovered rule was required in combination with an identity document, etc.