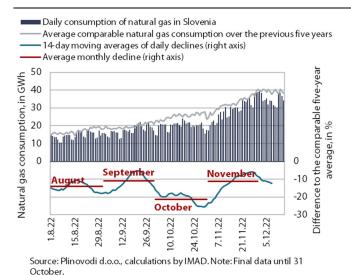

#### Natural gas consumption, November 2022

Natural gas consumption in November was 11% lower than the comparable average consumption over the last five years,1 after being more than 21% lower in October given the unusually warm weather. Consumption was lower due to EU measures to promote rational gas use, while part of industry<sup>2</sup> reacted to the high gas prices by reducing production output and thus gas consumption. After the warmer-than-average weather in the second half of October had additionally contributed to lower consumption, temperatures in November were more comparable to the long-term average and thus the gap to the comparable gas consumption of previous years narrowed. Before the winter season, EU Member States were able to assure that their gas storage capacities were almost full, but storage capacities have gone down as consumption has increased.3 According to preliminary data, gas consumption in Slovenia from 1 August to 15 December 2022 was 14% lower than the comparable average consumption over the last five years, which is slightly below the EU recommendations for the period between August 2022 and March 2023.

<sup>&</sup>lt;sup>1</sup> In accordance with Council Regulation (EU) 2022/1369 of 5 August 2022 on coordinated demand-reduction measures for gas, in the period from 1 August 2022 to 31 March 2023 all EU Member States have to reduce their gas consumption by at least 15% compared to their average consumption in the same period over the last five years.

<sup>&</sup>lt;sup>2</sup> According to SURS data, in 2021 most of the gas in Slovenia, 62%, was consumed directly in manufacturing and construction, 15% in households and the rest mainly for the production of heat and electricity.

<sup>&</sup>lt;sup>3</sup> According to Plinovodi, gas storage capacities in the EU were 95.5% full on 12 November 2022, but then this percentage began to fall slightly, reaching 88.5% on 10 December.