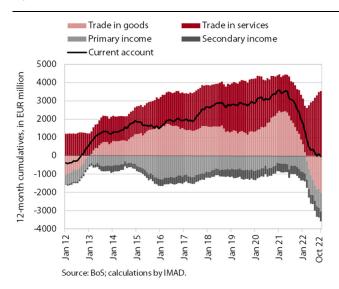

## Current account of the balance of payments, October 2022

After several years of surplus, the current account is close to being balanced this year. The surplus of the current account of the balance of payments amounted to EUR 56.8 million in the first ten months, noticeably lower than in the same period last year, when it was EUR 2.1 billion. This was mainly due to trade in goods, as the real growth in imports of goods was higher than that in exports, given the deteriorating terms of trade. The sharp increase in the prices of energy and other primary commodities as well as in the industrial producer prices has significantly worsened the terms of trade (by 2.9%) and increased the operating costs of non-financial corporations (companies). The primary income deficit was higher due to lower subsidies from the EU budget and more customs duties paid to the EU budget related to the import of electric vehicles for the entire EU market (via the port of Koper). The higher secondary income deficit was arising from higher private sector transfers abroad. The services surplus increased, especially in trade in travel and in trade in transport services related to the growth of international trade in goods.