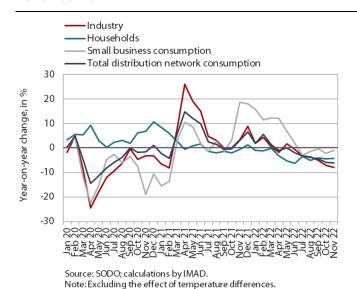

# Electricity consumption by consumption group, November 2022

In November, electricity consumption in the distribution network was lower year-on-year in all consumption groups, as it has been for several months now. The strongest decrease was recorded in industrial consumption (by 8.0%). According to our estimate, this was mainly due to the lower consumption by some energy-intensive companies, which reduced their production volume under the impact of high electricity prices and may have adapted their production processes and introduced modern technologies to increase their energy efficiency. Household consumption was also lower year-on-year in November (by 4.2%), most likely due to more rational consumption of energy and fewer people working from home. The decline in small business consumption was much less pronounced, as it was 0.9% lower in November than a year ago.