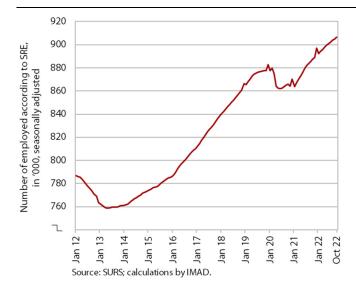

#### Number of persons in employment, October 2022

As the number of people in employment reached a record high, year-on-year growth was 2.1% in November, slightly lower than in previous months. It remained high in construction, which faces major labour shortages. The employment of foreign workers has recently been increasingly contributing to overall growth in the number of people in employment – in October, foreign workers contributed 77% to year-on-year employment growth. Consequently, the share of foreign nationals among all persons in employment is also increasing, up 1.3 p.p. to 13.8% in the last year. Activities with the largest share of foreign workers are construction (47%), transportation and storage (32%) and administrative and support service activities (26%). In the first ten months, the number of people in employment rose by an average of 2.6% year-onyear.