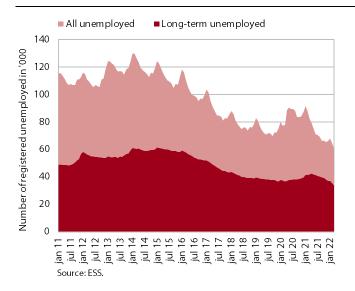

#### Registered unemployment, March 2022

Given the low unemployment rate, the decline in the number of registered unemployed in March was somewhat smaller than in previous months (-2%), according to seasonally adjusted data. According to original data, 60,534 people were unemployed at the end of March, 6.6% fewer than at the end of February and 26.7% fewer than a year earlier. The number of unemployed was also significantly lower (by 22.2%) than at the end of March 2020. Among the unemployed, the number of long-term unemployed increased in the first four months of last year but then decreased again by the end of the year, given the high demand for labour, which is also reflected in the high rate of job vacancies. The number of long-term unemployed, more than half of whom have been unemployed for more than two years, continued to fall in the first three months of 2022 – in March, their number fell by 19.2% compared to March 2021 and by 7.9% compared to the same period at the beginning of the epidemic.