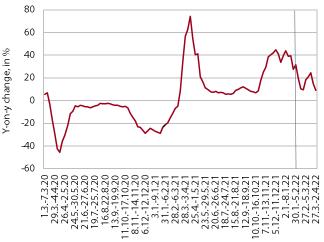

#### **Electricity consumption, March 2022**

Source: ENTSO-E and Bruegel.org. Notes: Only consumption on working days (between 8.00 and 18.00) is considered. The percentages are adjusted for temperature differences. 3-month moving averages are shown until December

Electricity consumption in March was about the same as in the same period of 2021, but 4% lower than in March 2019. The gap with the same period before the epidemic was most likely due to the industrial electricity consumption as a result of supply chain disruptions and material shortages. **Among** Slovenia's main trading partners, consumption was higher year-on-year in France (1%), Italy (3%) and Croatia (2%), while it was lower in Austria (-2%) and Germany (-4%). In addition to problems, the lower year-on-year consumption in Austria and Germany could also be a result of staff absences because of COVID-19 infections, the number of which in March was the highest since the beginning of the epidemic. Compared to March 2019, consumption was lower in Austria (-8%), Germany (-4%) and Italy (-1%), while it was higher in Croatia (6%). Consumption in France was about the same as in March 2019.