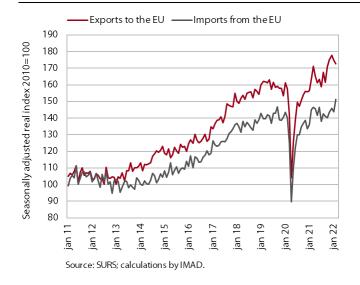

## Trade in goods, February 2022

Trade in goods declined slightly in the first two months of 2022.1 The decline in real exports, especially to EU Member States (seasonally adjusted), was largely influenced by ongoing supply chain disruptions and heightened uncertainty among our major trading partners, due in particular to rising inflation. Imports, especially from EU Member States, were higher than in previous months, which we believe could also be related to the search for alternative sources of supply for products within the EU and thus the shortening of supply chains. Yearon-year growth in trade with EU Member States remained high in the first two months, significantly exceeding the level of the same period in 2020. Due to the war in Ukraine, export expectations fell in March to their lowest level since mid-2020, while export orders remained relatively high.

<sup>&</sup>lt;sup>1</sup> It should be noted that the consequences of the outbreak of war in Ukraine are not yet clearly reflected in the foreign trade data for February. As in previous months, the fluctuations in trade with non-EU countries were mainly due to the re-export of pharmaceutical products to Switzerland.