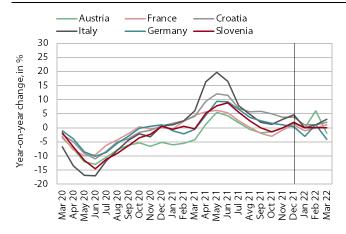

#### **Electricity consumption, March 2022**

Source: ENTSO-E and Bruegel.org. Notes: Only consumption on working days (between 8.00 and 18.00) is considered. The percentages are adjusted for temperature differences. 3-month moving averages are shown until December

Electricity consumption in March was about the same as in the same period of 2021, but 4% lower than in March 2019. The gap with the same period before the epidemic was most likely due to the industrial electricity consumption as a result of supply chain disruptions and material shortages. **Among** Slovenia's main trading partners, consumption was higher year-on-year in France (1%), Italy (3%) and Croatia (2%), while it was lower in Austria (-2%) and Germany (-4%). In addition to problems, the lower year-on-year consumption in Austria and Germany could also be a result of staff absences because of COVID-19 infections, the number of which in March was the highest since the beginning of the epidemic. Compared to March 2019, consumption was lower in Austria (-8%), Germany (-4%) and Italy (-1%), while it was higher in Croatia (6%). Consumption in France was about the same as in March 2019.