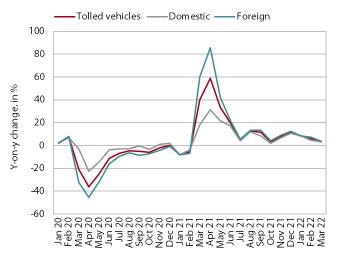

### Traffic of electronically tolled vehicles on Slovenian motorways, March 2022

Source: Internal reports obtained from DARS; calculations by IMAD.

In March, the volume of freight traffic on Slovenian motorways increased by 4% year-on-year. Compared to the same month last year, which had the same number of working days, the increase was significant, but the trend is no longer closely linked to the impact of the epidemic. Compared to the same period of 2019, freight traffic volumes were 5% higher in March (adjusted for working days). The share of foreign vehicle traffic, which changes slightly over the months, was over 60% in March, close to the usual March averages (in the first year of the epidemic, it was much lower in March, at 52%). In March, which is one of the busiest months, traffic was more than a quarter higher than in January.