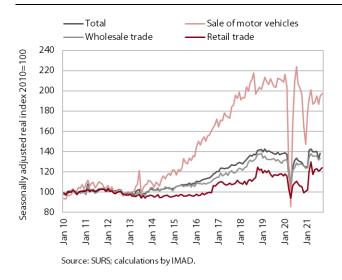

## Turnover in trade, August 2021

Turnover in trade rose in all three main segments in August, following a sharp decline in July; according to preliminary data, growth continued in September. Overall, turnover in the first eight months was 9% higher year-on-year and similar to the same period in 2019. Compared to 2019, it was lower only in the sale of motor vehicles and in the sale of motor fuel<sup>1</sup>. In contrast, turnover in this period was 12% higher in the sale of non-food products within the retail sector, where sales via mail order and the internet more than doubled (accounting for around 7% of total turnover), while sales of pharmaceutical and medical products, as well as computer and telecommunications equipment rose by around a tenth. According to preliminary data, turnover in retail trade and motor vehicle sales further increased in September.