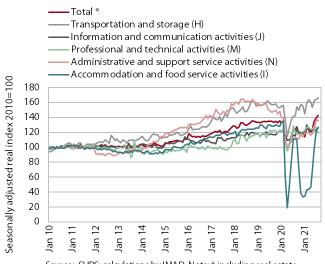

## Turnover in market services, August 2021

Source: SURS; calculations by IMAD. Note: \* including real estate.

In August, real turnover in market services continued to rise. It increased by 2.3% from the previous month and by 15.3% from a year earlier. Due to the significant growth in computer services in the domestic and foreign markets, the highest increase in turnover was recorded in information and communication services where turnover had stagnated for a long period of time. In recent months, turnover in accommodation and food service activities has increased significantly, which is related to the increase in overnight stays by foreign and domestic tourists, as well as same-day visitors redeeming their last year's and this year's vouchers. Turnover, which was 14% higher year-on-year, was still 2% lower than in August 2019. Transportation continued its moderate growth, fuelled mainly by storage activity. Turnover further declined in professional and technical activities, due to a significant fall in architectural and engineering services. Despite further increase in travel agencies, turnover also declined in administrative and support service activities. Only in a few other activities, such as travel and employment agencies, was the gap with turnover in the same month of 2019 significant.