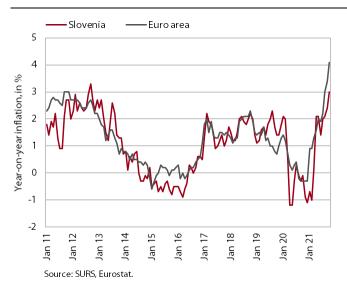

## **Consumer prices, October 2021**

Consumer price inflation increased significantly year-on-year in October (to 3.0%), with energy prices rising sharply. About two-thirds of the increase was due to higher prices for petroleum products (by more than 35% year-on-year) and heat energy (by almost 45%). In the face of higher commodity and energy prices and supply chain disruptions, the increase in durable goods prices strengthened further, reaching 4.6%. This is mainly due to higher car prices, which have risen significantly in recent months and were 5.6% higher year-on-year in October. Prices of semi-durable goods were lower year-on-year for the second month in a row (by 0.8%). Growth in services prices remains low at around 1%. Among services, the highest price rise was seen in accommodation and food service activities (5.9% year-on-year). In October, prices in the food and non-alcoholic beverages group were higher year-on-year for the first time since January (but only by 0.3%). In the coming months, however, we expect their growth to strengthen due to the low base and the expected increase in prices for certain food products.