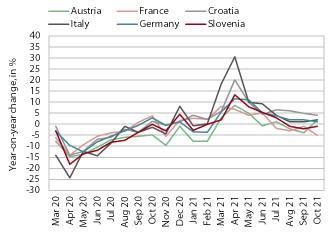

#### **Electricity consumption, October 2021**

Source: ENTSO-E and Bruegel.org. Notes: Only consumption on working days (between 8.00 and 18.00) is considered. The percentages are adjusted for temperature differences.

Electricity consumption in October was similar to the same period in 2019 and 2020. It was only about 1% behind these two periods. Among Slovenia's main trading partners, Austria and France recorded lower consumption than in October 2019 (3% and 1% respectively), while consumption in other countries was higher (1% in Italy, 2% in Germany and 4% in Croatia). Compared to October last year, consumption was higher in most of Slovenia's trading partners - 1% in Germany, 2% in Italy and as much as 4% in Croatia. In the latter country we believe the increase is due to a better autumn tourism season than last year (also due to the base effect). In France, consumption was down 5% year-on-year in October, mainly due to weatherrelated power outages.