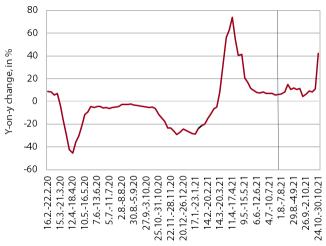

### Turnover based on fiscal verification of invoices, October 2021

Source: FURS; calculations by IMAD.Up to the end of July 2021, 4-week moving averages are shown.

According to data on the fiscal verification of invoices, total turnover between 17 and 30 October was 25% higher year-on-year and 2% higher than in the same period of 2019. Compared to the previous two weeks, year-on-year growth picked up in all activities, mainly due to low turnover last year following the declaration of an epidemic and the introduction of restrictions on the sale of goods and services. The highest increase in year-onyear growth was recorded in activities that were almost completely shut down during this period last year (accommodation and food service activities, travel agency activities and arts, entertainment and recreation). Turnover in food and beverage service activities as well as accommodation and sports activities was also higher than in the same period of 2019, partly due to the redemption of vouchers. Turnover in trade was also 2% higher than in the same period of 2019, while turnover in creative, arts and entertainment activities, travel agency activities and gambling and betting activities lagged behind that period by about 40%.