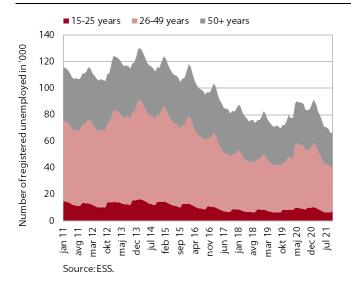

#### Registered unemployment, October 2021

The number of unemployed rose slightly in October, mainly due to seasonal trends related to a higher inflow of first-time job seekers into unemployment. At the end of October, 66,654 people were unemployed, 0.8% fewer than at the end of September and 20.3% fewer than a year earlier. The number of unemployed people decreased (by 8%) also compared to the end of October 2019. According to seasonally adjustment data, the number of unemployed at the end of October was 1.7% lower than at the end of September, in line with the decline seen in recent months. Although more young people (first-time job seekers)<sup>1</sup> registered as unemployed in October, as is the case every year, there were significantly fewer unemployed young people (under 25) at the end of October than last year and also fewer than at the end of October 2019. The latter was influenced, among other things, by demographic trends (decline in the number of young people) and the high demand for labour, which is also reflected in the historically high vacancy rate.2