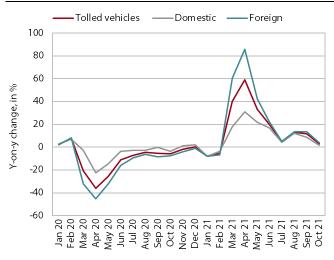

### Traffic of electronically tolled vehicles on Slovenian motorways, October 2021

Source: Internal reports obtained from DARS; calculations by IMAD.

Freight traffic on Slovenian motorways was up only 3% year-on-year in October, mainly due to one working day less. The year-on-year growth was associated with lower traffic at the beginning of the second wave of the epidemic last year. The volume of freight traffic was a few percent lower than in October 2019, but after adjusting the data for working days, it was almost 2% higher than in October 2019.