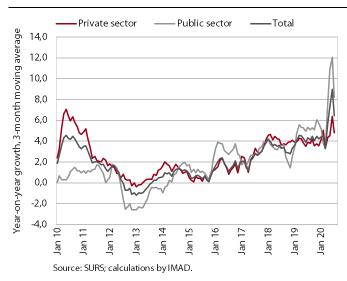

#### Labour market, July – August 2020

#### Wages, July 2020

In July, employment remained almost unchanged at the monthly level, while unemployment fell slightly. The number of employed persons was down 1.6% year on year in July, which is similar to the last few months. Administrative and support service activities and accommodation and food service activities still stood out with the largest year-on-year declines (-12.6% and -6.9% respectively). A total of 88,172 persons were unemployed at the end of August, which is 1.4% less than at the end of July. The gradual decline since the end of May is, in addition to the recovery of economic activity, also due to the measures taken to preserve jobs for those still facing a sharp decline in activity due to the crisis. Year on year, unemployment was up 23.2%.

In July, year-on-year growth in the average gross wage strengthened further (4.3%), albeit less than in the last few months. Since April, the strengthening of the year-on-year wage growth has been related to earnings statistics, which were significantly influenced by the relatively high number of workers put on temporary layoff. This has led to a sharp fall in the number of wage recipients and a somewhat smaller decline in wages paid from employers' resources, which has increased the average wage. The temporary layoff measure had the largest effect on wage growth in the private sector. In the public sector, the stronger year-on-year wage growth in April and May (14.5% on average) was largely due to the extraordinary payment of allowances for harmful working conditions and additional workloads, as well as the payment of the bonus for work in crisis conditions (in accordance with the collective agreement). Since Julv, extraordinary bonuses have no longer been paid, which was reflected in lower year-on-year wage growth in the public sector - in July wage growth was 4.8%.