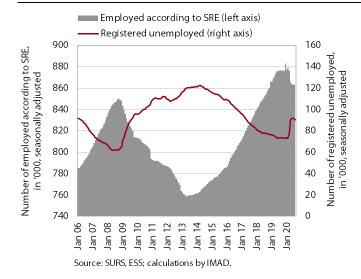

In July, employment remained at almost the same level as in June. Year on year, employment declined the most in sectors that have been most affected by the containment measures. In August, unemployment fell slightly as a result of higher economic activity, but also under the impact of measures in the area of the labour market. Construction activity strengthened in July for the first time since February, but remained considerably lower than before the epidemic.

#### Labour market, July – August 2020

#### Wages, July 2020

In July, employment remained almost unchanged at the monthly level, while unemployment fell slightly. The number of employed persons was down 1.6% year on year in July, which is similar to the last few months. Administrative and support service activities and accommodation and food service activities still stood out with the largest year-on-year declines (-12.6% and -6.9% respectively). A total of 88,172 persons were unemployed at the end of August, which is 1.4% less than at the end of July. The gradual decline since the end of May is, in addition to the recovery of economic activity, also due to the measures taken to preserve jobs for those still facing a sharp decline in activity due to the crisis. Year on year, unemployment was up 23.2%.