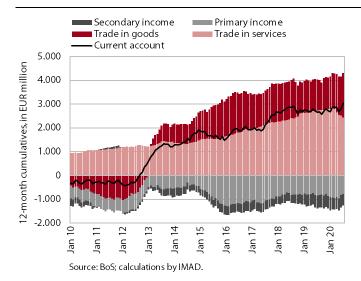

### Current account, July 2020

The current account surplus widened further in July. The year-on-year increase in the surplus in current transactions was mainly due to a higher trade surplus in goods, as the real decline in imports was larger than in exports. In addition, the terms of trade improved as well. However, the surplus in trade in services was down again year on year in July. The pronounced fall in trade and the surplus in travel and transport services continued. The deficit in *primary* income was lower year on year in July, mostly due to lower net outflows of income from equity capital of direct investment. The lower deficit in secondary income was marked by lower VAT- and GNI-based contributions to the EU budget. In the last twelve months to July the current account surplus totalled EUR 3 billion (6.7% of estimated GDP).