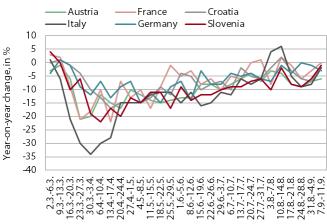

## Electricity consumption, September 2020

Source: ENTSO-E and Bruegel.org. Notes: Only consumption on working days (between 8.00 and 18.00) is considered. The percentages are adjusted for temperature differences. In the second week of September, weekly electricity consumption came very close to last year's level. Year on year, it was only 1% lower, which is the smallest year-on-year weekly decline since the declaration of the epidemic. Consumption in Slovenia's main trading partners was also almost at last year's levels, except in Austria, where it was still 6% lower year on year.