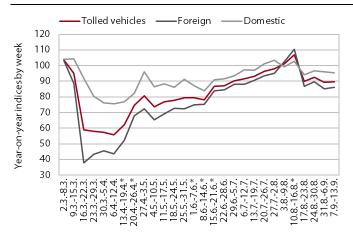

Traffic of electronically tolled vehicles<sup>1</sup> on Slovenian motorways, September 2020

Source: Internal reports provided by DARS. Note: Owing to a different number of working days, we adjusted the dataset by excluding some days of the week from the calculation.

In September, freight traffic on Slovenian motorways was a tenth lower than before the epidemic. After falling sharply with the declaration of the epidemic, it started to increased more strongly again in the middle of June. By mid-August, it was already 6% higher year on year (adjusted for public holidays). Then it declined again and was 10% below the comparable 2019 level in the third week of September.<sup>2</sup> The number of kilometres travelled by foreign hauliers fell more sharply (by 14%) than that travelled by domestic hauliers (by 5%).