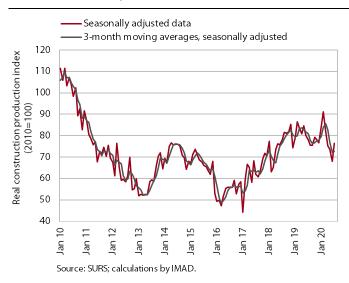

#### Construction, July 2020

After five consecutive months of decline, construction activity increased in July. Relative to February, the last month before the outbreak of the epidemic, it was 16.1% lower. The lag behind February's level was the most pronounced in the construction of non-residential buildings (-23.1%), somewhat smaller in the construction of civilengineering works (-19.4%), while activity in the construction of residential buildings increased (5.2%). In July activity otherwise strengthened at the monthly level in all three construction segments. The indicators of the stock of contracts and the number of new contracts have strengthened this year and were higher year on year in July. A somewhat worse picture is indicated by data on issued construction permits, which have dropped

significantly this year, and business trends in construction, which otherwise improved in the summer months but remained markedly lower than before the outbreak of the epidemic.

<sup>&</sup>lt;sup>1</sup> The electronic tolling system applies to vehicles whose maximum permissible weight exceeds 3.5 tonnes (for the sake of simplicity, we refer to them as freight vehicles or trucks).