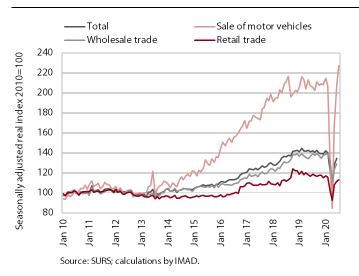

#### **I** Trade, June 2020

Turnover in trade increased further in June and July. With further growth in all three largest sectors, total turnover in June was already similar to that in June last year (orig.). It increased the most in the sale of motor vehicles, where it had also dropped the most in March and April. According to preliminary data, in July motor vehicle sales already exceeded last year's level by a tenth. Turnover in retail trade of non-food products was also already a tenth higher year on year in June; purchases that had been postponed during the epidemic (purchases of furniture, household appliances, computer and telecommunications and sports equipment) were high in particular. According to preliminary data, growth also continued in July, albeit at a much more moderate pace.