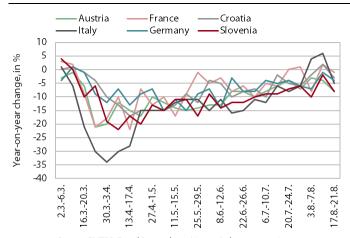

### Electricity consumption, August 2020

Source: ENTSO-E and Bruegel.org. Notes: Only consumption on working days (between 8.00 and 18.00) is considered. The percentages are adjusted for temperature differences.

The third week of August recorded a somewhat larger year-on-year decline in weekly electricity consumption again. After in mid-August weekly electricity consumption had come very close to last year's level (-2%), the decline increased again in the third week of the month (-8%). Among Slovenia's most important trading partners, Austria saw the same year-on-year decline, while the declines in other countries were smaller, between 1% (France) and 5% (Italy).