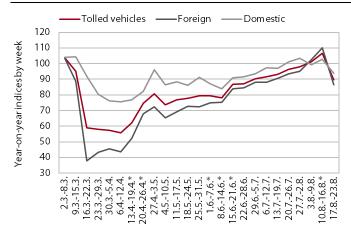

#### ■ Traffic of electronically tolled vehicles¹ on Slovenian motorways, August 2020

Source: Internal reports provided by DARS. Note: Owing to a different number of working days, we adjusted the dataset by excluding some days of the week from the calculation.

In the fourth week of August, freight traffic on Slovenian motorways dropped below the preepidemic level again. After a significant decline with the declaration of the epidemic, freight traffic had started to increase more markedly in the middle of June and was already 6% higher year on year in the middle of August (adjusted for holidays). In the second half of August, it fell again and was 10% below the comparable level in 2019.<sup>2</sup> The distance travelled by domestic hauliers was 6% lower and the distance travelled by foreign hauliers almost 14% lower year on year.