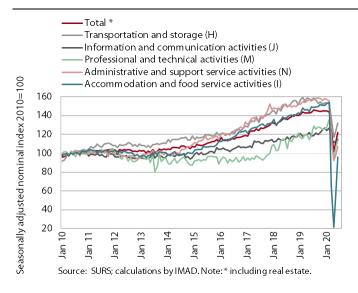

#### ■ Market services, June 2020

Despite further growth in all market services, total turnover was around 15% lower in June than before the outbreak of the epidemic. After plunging during the epidemic, monthly growth was highest in accommodation and food service activities. This was also partly due to the introduction of tourist vouchers, which contributed to an increase in overnight stays by domestic tourists; the number of overnight stays by foreign tourists remained low. Turnover growth in administrative and support activities was mainly service due to strengthening of turnover in employment agencies. Monthly growth also continued in transportation, amid the still lower volume of public transport, and somewhat more slowly in professional and technical activities.