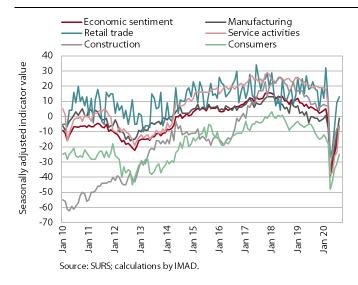

## **■** Economic sentiment, August 2020

In August, economic sentiment improved for the fourth consecutive month. The economic sentiment indicator was however still significantly lower than in the same period of last year (difference: -12.3 pps), but the year-on-year difference was much smaller than in April (-46.1 pps). The improvement was attributable to all confidence indicators. Since April, confidence has increased the most in retail trade and manufacturing. Relative to the previous month, confidence in service activities otherwise improved the most in August.