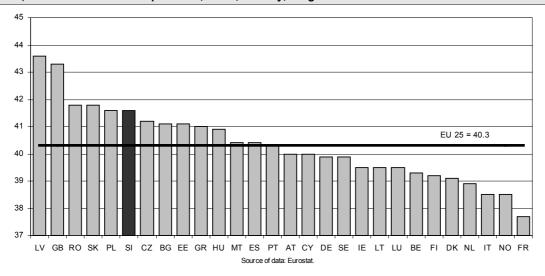

| Contonto                                                                                              |                                                                                                                                                                                                                                                                                                                                                                                                                                                                                                                                                                                                                                                                                                                                                                                                                                                                                                                                                                                                                                                                                                                                                                                                                                                                                                                                                                                                                                                                                                                                                                                                                                                                                                                                                                                                                                                                                                                                                                                                                                                                                                                               | Slovenian Economic Mirror     | IMAD  |  |  |  |  |
|-------------------------------------------------------------------------------------------------------|-------------------------------------------------------------------------------------------------------------------------------------------------------------------------------------------------------------------------------------------------------------------------------------------------------------------------------------------------------------------------------------------------------------------------------------------------------------------------------------------------------------------------------------------------------------------------------------------------------------------------------------------------------------------------------------------------------------------------------------------------------------------------------------------------------------------------------------------------------------------------------------------------------------------------------------------------------------------------------------------------------------------------------------------------------------------------------------------------------------------------------------------------------------------------------------------------------------------------------------------------------------------------------------------------------------------------------------------------------------------------------------------------------------------------------------------------------------------------------------------------------------------------------------------------------------------------------------------------------------------------------------------------------------------------------------------------------------------------------------------------------------------------------------------------------------------------------------------------------------------------------------------------------------------------------------------------------------------------------------------------------------------------------------------------------------------------------------------------------------------------------|-------------------------------|-------|--|--|--|--|
| Contents                                                                                              | No. 11/2004                                                                                                                                                                                                                                                                                                                                                                                                                                                                                                                                                                                                                                                                                                                                                                                                                                                                                                                                                                                                                                                                                                                                                                                                                                                                                                                                                                                                                                                                                                                                                                                                                                                                                                                                                                                                                                                                                                                                                                                                                                                                                                                   |                               |       |  |  |  |  |
| In the Spotlight                                                                                      | Year-end inflation close to expectations                                                                                                                                                                                                                                                                                                                                                                                                                                                                                                                                                                                                                                                                                                                                                                                                                                                                                                                                                                                                                                                                                                                                                                                                                                                                                                                                                                                                                                                                                                                                                                                                                                                                                                                                                                                                                                                                                                                                                                                                                                                                                      |                               | p. 3  |  |  |  |  |
| Balance of Payments                                                                                   | Robust growth of goods and services flows and net capital exports recorded in the first nine months                                                                                                                                                                                                                                                                                                                                                                                                                                                                                                                                                                                                                                                                                                                                                                                                                                                                                                                                                                                                                                                                                                                                                                                                                                                                                                                                                                                                                                                                                                                                                                                                                                                                                                                                                                                                                                                                                                                                                                                                                           |                               |       |  |  |  |  |
| Competitiveness                                                                                       | Competitiveness Market share grows while price and cost competitiveness fluctuate near last vear's level                                                                                                                                                                                                                                                                                                                                                                                                                                                                                                                                                                                                                                                                                                                                                                                                                                                                                                                                                                                                                                                                                                                                                                                                                                                                                                                                                                                                                                                                                                                                                                                                                                                                                                                                                                                                                                                                                                                                                                                                                      |                               |       |  |  |  |  |
| Price Trends Volatile prices in the past few months caused by seasonal factors and fuel price changes |                                                                                                                                                                                                                                                                                                                                                                                                                                                                                                                                                                                                                                                                                                                                                                                                                                                                                                                                                                                                                                                                                                                                                                                                                                                                                                                                                                                                                                                                                                                                                                                                                                                                                                                                                                                                                                                                                                                                                                                                                                                                                                                               |                               |       |  |  |  |  |
| Monetary Developments An increase in excess demand for foreign exchange seen in recent months         |                                                                                                                                                                                                                                                                                                                                                                                                                                                                                                                                                                                                                                                                                                                                                                                                                                                                                                                                                                                                                                                                                                                                                                                                                                                                                                                                                                                                                                                                                                                                                                                                                                                                                                                                                                                                                                                                                                                                                                                                                                                                                                                               |                               |       |  |  |  |  |
| The Money Market – Savings                                                                            | vings October records the largest real drop of tolar savings this year                                                                                                                                                                                                                                                                                                                                                                                                                                                                                                                                                                                                                                                                                                                                                                                                                                                                                                                                                                                                                                                                                                                                                                                                                                                                                                                                                                                                                                                                                                                                                                                                                                                                                                                                                                                                                                                                                                                                                                                                                                                        |                               |       |  |  |  |  |
| The Money Market – Loans                                                                              | Year-on-year growth of tolar loans to households continues to strengthen                                                                                                                                                                                                                                                                                                                                                                                                                                                                                                                                                                                                                                                                                                                                                                                                                                                                                                                                                                                                                                                                                                                                                                                                                                                                                                                                                                                                                                                                                                                                                                                                                                                                                                                                                                                                                                                                                                                                                                                                                                                      |                               |       |  |  |  |  |
| Labour Market                                                                                         | Employment rebounds to the 2001 level in September; high inflow into<br>unemployment recorded again in October                                                                                                                                                                                                                                                                                                                                                                                                                                                                                                                                                                                                                                                                                                                                                                                                                                                                                                                                                                                                                                                                                                                                                                                                                                                                                                                                                                                                                                                                                                                                                                                                                                                                                                                                                                                                                                                                                                                                                                                                                |                               |       |  |  |  |  |
| Earnings                                                                                              | Nominal wages stagnate in both private and public se                                                                                                                                                                                                                                                                                                                                                                                                                                                                                                                                                                                                                                                                                                                                                                                                                                                                                                                                                                                                                                                                                                                                                                                                                                                                                                                                                                                                                                                                                                                                                                                                                                                                                                                                                                                                                                                                                                                                                                                                                                                                          | ectors in September           | p. 12 |  |  |  |  |
| General Government Revenue                                                                            | Moderate growth (2%) of general government revenu                                                                                                                                                                                                                                                                                                                                                                                                                                                                                                                                                                                                                                                                                                                                                                                                                                                                                                                                                                                                                                                                                                                                                                                                                                                                                                                                                                                                                                                                                                                                                                                                                                                                                                                                                                                                                                                                                                                                                                                                                                                                             | e in the first ten months     | p. 13 |  |  |  |  |
| Manufacturing                                                                                         | Business climate deteriorates in November                                                                                                                                                                                                                                                                                                                                                                                                                                                                                                                                                                                                                                                                                                                                                                                                                                                                                                                                                                                                                                                                                                                                                                                                                                                                                                                                                                                                                                                                                                                                                                                                                                                                                                                                                                                                                                                                                                                                                                                                                                                                                     |                               | p. 14 |  |  |  |  |
| SELECTED TOPICS                                                                                       |                                                                                                                                                                                                                                                                                                                                                                                                                                                                                                                                                                                                                                                                                                                                                                                                                                                                                                                                                                                                                                                                                                                                                                                                                                                                                                                                                                                                                                                                                                                                                                                                                                                                                                                                                                                                                                                                                                                                                                                                                                                                                                                               |                               |       |  |  |  |  |
| Poverty risk and income inequality                                                                    | Risk of poverty rate still falling                                                                                                                                                                                                                                                                                                                                                                                                                                                                                                                                                                                                                                                                                                                                                                                                                                                                                                                                                                                                                                                                                                                                                                                                                                                                                                                                                                                                                                                                                                                                                                                                                                                                                                                                                                                                                                                                                                                                                                                                                                                                                            |                               | p. 17 |  |  |  |  |
| Commercial companies by kind of ownership                                                             | Privately-owned companies recorded the highest retu<br>2003                                                                                                                                                                                                                                                                                                                                                                                                                                                                                                                                                                                                                                                                                                                                                                                                                                                                                                                                                                                                                                                                                                                                                                                                                                                                                                                                                                                                                                                                                                                                                                                                                                                                                                                                                                                                                                                                                                                                                                                                                                                                   | irns on assets and capital in | p. 18 |  |  |  |  |
| Commercial companies by origin of capital                                                             | Companies with domestic capital predominated in 20 capital yielded the highest returns on assets and yielded the highest returns on a yielded the highest returns on assets and yielded the highest returns on assets assets and yielded the highest returns on assets assets assets as yielded the highest returns on assets as yielded the highest returns on assets as yielded the highest returns on as yielded the highest returns | , 1 0                         | p. 19 |  |  |  |  |
| Working time                                                                                          | Slovenia ranks fifth among the EU25 by usual hours                                                                                                                                                                                                                                                                                                                                                                                                                                                                                                                                                                                                                                                                                                                                                                                                                                                                                                                                                                                                                                                                                                                                                                                                                                                                                                                                                                                                                                                                                                                                                                                                                                                                                                                                                                                                                                                                                                                                                                                                                                                                            |                               | p. 20 |  |  |  |  |
| <i>Data</i> : (pp. A 1-A 12), M                                                                       | ain indicators (p. A 13), International Comparisons (pp.                                                                                                                                                                                                                                                                                                                                                                                                                                                                                                                                                                                                                                                                                                                                                                                                                                                                                                                                                                                                                                                                                                                                                                                                                                                                                                                                                                                                                                                                                                                                                                                                                                                                                                                                                                                                                                                                                                                                                                                                                                                                      | A 14-15), Graphs (pp. A 16-1  | 7).   |  |  |  |  |