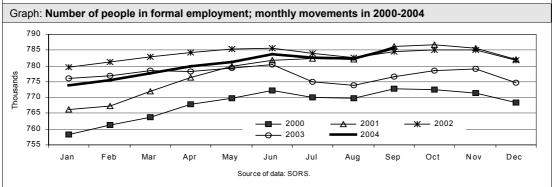

Due to the changed method used to monitor flows in the balance of payments (see Autumn Report, Box 2) and due to the temporary deterioration of the quality of these figures, no data on exports by individual countries and activities are currently available for the period after May 2004. Therefore, our assessment of the realisation of forecasts and risks is based only on data for production volumes and the number of employees in manufacturing industries, being the most prone to these risks. These labour-intensive industries (notably food, textile, leather and wood-processing) generating low value added per employee are faced with a declining competitiveness stemming from their structural problems. The baseline scenario already projects the exports of these manufacturing industries to fall or stagnate; the alternative scenario assumes an even stronger drop. The figures on industrial production and employment by activities which are available for the period up until September do not indicate that this scenario is being realised for the time being. Manufacturing's production activity has preserved a high level since the end of 2003. It rose by 6% from January to September over the same period last year (see p. 14); the highest growth was recorded in the manufacture of electrical and optical equipment and the manufacture of chemicals and chemical products (21% and 17%, respectively). As expected, labour-intensive industries recorded the lowest figures: production shrank by 8% in the manufacture of food as well as textiles and by 10.5% in the leather industry; wood-processing saw a 4% rise. This year's downturn is even slightly smaller than that seen in the past two years (in both 2002 and 2003, the production of textiles dropped by 12%, for example), which is probably attributable to this year's economic upturn. Similarly, the figures on employment in these industries for the period up until September still do not indicate any stronger downturn. According to the labour force survey, informal employment rose above expectations until September, which was the main contributing factor to the decrease in survey unemployment (to 6.0% in the third guarter) in addition to the favourable rise in the number of people in formal employment (see p. 11). This shows that so far the lower-competitiveness alternative scenario has not started to materialise. Instead, the figures indicate a normal process of a decline in the activity in industries of low competitiveness to the extent foreseen in the autumn forecast's baseline scenario.