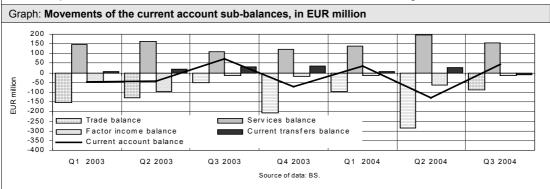

| Polones of Doversents Coursent                                                                                     | Slovenian Eco                              | IMAD                                  |                                        |                |                    |  |  |  |  |  |
|--------------------------------------------------------------------------------------------------------------------|--------------------------------------------|---------------------------------------|----------------------------------------|----------------|--------------------|--|--|--|--|--|
| Balance of Payments – Current                                                                                      | No. 11/                                    | /2004                                 | p. 4                                   |                |                    |  |  |  |  |  |
| Balance of Payments, Jan-Sept 2004, EUR million Inflows Outflows Balance Balance Jan-Sept                          |                                            |                                       |                                        |                |                    |  |  |  |  |  |
| Current account                                                                                                    | 12,211.8                                   | 12,260.2                              | -48.5                                  | -              | 19.0               |  |  |  |  |  |
| Trade balance (FOB)                                                                                                | 9,319.8                                    | 9,792.0                               | -472.2                                 | -3             | 37.1               |  |  |  |  |  |
| Services                                                                                                           | 2,082.2                                    | 1,591.0                               | 491.2                                  | 4              | 16.6               |  |  |  |  |  |
| Transport                                                                                                          | 586.8                                      | 358.2                                 | 228.6                                  | 1              | 99.6               |  |  |  |  |  |
| Travel                                                                                                             | 1,003.6                                    | 593.5                                 | 410.1                                  | 3              | 87.2               |  |  |  |  |  |
| Other services                                                                                                     | 491.8                                      | 639.3                                 | -147.5                                 | -1             | 70.1               |  |  |  |  |  |
| Labour and capital income                                                                                          | 400.6                                      | 492.7                                 | -92.1                                  | -1             | 58.7               |  |  |  |  |  |
| Current transfers                                                                                                  | 409.2                                      | 384.5                                 | 24.6                                   |                | 60.2               |  |  |  |  |  |
| Source of data: Bank of Slovenia. Notes: <sup>1</sup> minus s<br>current account and the rise in assets in the cap | sign (-) in the bal<br>bital and financial | ance indicates the<br>account and the | e surplus of impo<br>central bank's ir | orts over expo | rts in the serves. |  |  |  |  |  |

The favourable export trends seen in the first nine months of the year accelerated production in manufacturing which, in turn, boosted import flows. According to the SORS' preliminary data, merchandise exports rose nominally (in euros) by 10.2% compared to the same period last year (up 8.4% to the EU25 and 13.9% to non-members). Goods exports to the EU25 have been rising gradually since July in year-on-year terms, while exports to non-members preserved their relatively high level of the past two months. The strong exports especially boosted the manufacture of electrical and optical equipment, chemicals, chemical products and man-made fibres, and machinery and equipment (also see p.14). These industries generated as much as 41% of Slovenia's total merchandise exports. The dynamics of goods exports and production was echoed in the rise of merchandise imports (up 11.6% in nominal terms compared to the same period last year). This rise was largely the result of robust imports from the EU25 (up 15.6%). On the other hand, imports from non-members even shrank slightly (down 0.9%). In our estimate the trade deficit with the EU25 expanded by around EUR 500 million to EUR 1,448.9 million year on year on account of these trends.

**Similarly, the volume of trade in services has been stepping up rapidly this year.** Compared to the same period last year, it nominally increased by 10.4% in the nine months to September. Transport services recorded the fastest growth in both exports and imports (up 17.8% and 19.9%, respectively). The surplus in the services balance increased by EUR 74.6 million year on year and sufficed to cover the trade deficit.

The **factor income balance deficit** narrowed in the first nine months compared to the same period last year. Since there were no changes in labour income, this lowering was primarily due to the higher net interest receipts from investments in foreign securities. **The surplus in the current transfers balance**, on the other hand, decreased mainly on account of lower net inflows from other transfers.