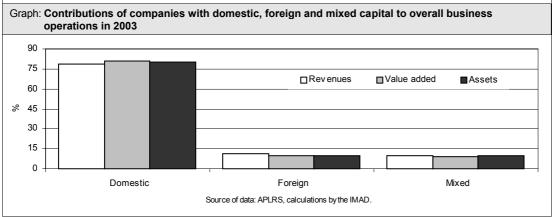

| Contonto                                                                                              |                                                                                                                                                                                                                                                                                                                                                                                                                                                                                                                                                                                                                                                                                                                                                                                                                                                                                                                                                                                                                                                                                                                                                                                                                                                                                                                                                                                                                                                                                                                                                                                                                                                                                                                                                                                                                                                                                                                                                                                                                                                                                                                               | Slovenian Economic Mirror     | IMAD  |  |  |  |  |
|-------------------------------------------------------------------------------------------------------|-------------------------------------------------------------------------------------------------------------------------------------------------------------------------------------------------------------------------------------------------------------------------------------------------------------------------------------------------------------------------------------------------------------------------------------------------------------------------------------------------------------------------------------------------------------------------------------------------------------------------------------------------------------------------------------------------------------------------------------------------------------------------------------------------------------------------------------------------------------------------------------------------------------------------------------------------------------------------------------------------------------------------------------------------------------------------------------------------------------------------------------------------------------------------------------------------------------------------------------------------------------------------------------------------------------------------------------------------------------------------------------------------------------------------------------------------------------------------------------------------------------------------------------------------------------------------------------------------------------------------------------------------------------------------------------------------------------------------------------------------------------------------------------------------------------------------------------------------------------------------------------------------------------------------------------------------------------------------------------------------------------------------------------------------------------------------------------------------------------------------------|-------------------------------|-------|--|--|--|--|
| Contents                                                                                              | No. 11/2004                                                                                                                                                                                                                                                                                                                                                                                                                                                                                                                                                                                                                                                                                                                                                                                                                                                                                                                                                                                                                                                                                                                                                                                                                                                                                                                                                                                                                                                                                                                                                                                                                                                                                                                                                                                                                                                                                                                                                                                                                                                                                                                   |                               |       |  |  |  |  |
| In the Spotlight                                                                                      | Year-end inflation close to expectations                                                                                                                                                                                                                                                                                                                                                                                                                                                                                                                                                                                                                                                                                                                                                                                                                                                                                                                                                                                                                                                                                                                                                                                                                                                                                                                                                                                                                                                                                                                                                                                                                                                                                                                                                                                                                                                                                                                                                                                                                                                                                      |                               | p. 3  |  |  |  |  |
| Balance of Payments                                                                                   | Robust growth of goods and services flows and net capital exports recorded in the first nine months                                                                                                                                                                                                                                                                                                                                                                                                                                                                                                                                                                                                                                                                                                                                                                                                                                                                                                                                                                                                                                                                                                                                                                                                                                                                                                                                                                                                                                                                                                                                                                                                                                                                                                                                                                                                                                                                                                                                                                                                                           |                               |       |  |  |  |  |
| Competitiveness                                                                                       | Competitiveness Market share grows while price and cost competitiveness fluctuate near last vear's level                                                                                                                                                                                                                                                                                                                                                                                                                                                                                                                                                                                                                                                                                                                                                                                                                                                                                                                                                                                                                                                                                                                                                                                                                                                                                                                                                                                                                                                                                                                                                                                                                                                                                                                                                                                                                                                                                                                                                                                                                      |                               |       |  |  |  |  |
| Price Trends Volatile prices in the past few months caused by seasonal factors and fuel price changes |                                                                                                                                                                                                                                                                                                                                                                                                                                                                                                                                                                                                                                                                                                                                                                                                                                                                                                                                                                                                                                                                                                                                                                                                                                                                                                                                                                                                                                                                                                                                                                                                                                                                                                                                                                                                                                                                                                                                                                                                                                                                                                                               |                               |       |  |  |  |  |
| Monetary Developments An increase in excess demand for foreign exchange seen in recent months         |                                                                                                                                                                                                                                                                                                                                                                                                                                                                                                                                                                                                                                                                                                                                                                                                                                                                                                                                                                                                                                                                                                                                                                                                                                                                                                                                                                                                                                                                                                                                                                                                                                                                                                                                                                                                                                                                                                                                                                                                                                                                                                                               |                               |       |  |  |  |  |
| The Money Market – Savings                                                                            | vings October records the largest real drop of tolar savings this year                                                                                                                                                                                                                                                                                                                                                                                                                                                                                                                                                                                                                                                                                                                                                                                                                                                                                                                                                                                                                                                                                                                                                                                                                                                                                                                                                                                                                                                                                                                                                                                                                                                                                                                                                                                                                                                                                                                                                                                                                                                        |                               |       |  |  |  |  |
| The Money Market – Loans                                                                              | Year-on-year growth of tolar loans to households continues to strengthen                                                                                                                                                                                                                                                                                                                                                                                                                                                                                                                                                                                                                                                                                                                                                                                                                                                                                                                                                                                                                                                                                                                                                                                                                                                                                                                                                                                                                                                                                                                                                                                                                                                                                                                                                                                                                                                                                                                                                                                                                                                      |                               |       |  |  |  |  |
| Labour Market                                                                                         | Employment rebounds to the 2001 level in September; high inflow into<br>unemployment recorded again in October                                                                                                                                                                                                                                                                                                                                                                                                                                                                                                                                                                                                                                                                                                                                                                                                                                                                                                                                                                                                                                                                                                                                                                                                                                                                                                                                                                                                                                                                                                                                                                                                                                                                                                                                                                                                                                                                                                                                                                                                                |                               |       |  |  |  |  |
| Earnings                                                                                              | Nominal wages stagnate in both private and public se                                                                                                                                                                                                                                                                                                                                                                                                                                                                                                                                                                                                                                                                                                                                                                                                                                                                                                                                                                                                                                                                                                                                                                                                                                                                                                                                                                                                                                                                                                                                                                                                                                                                                                                                                                                                                                                                                                                                                                                                                                                                          | ectors in September           | p. 12 |  |  |  |  |
| General Government Revenue                                                                            | Moderate growth (2%) of general government revenu                                                                                                                                                                                                                                                                                                                                                                                                                                                                                                                                                                                                                                                                                                                                                                                                                                                                                                                                                                                                                                                                                                                                                                                                                                                                                                                                                                                                                                                                                                                                                                                                                                                                                                                                                                                                                                                                                                                                                                                                                                                                             | e in the first ten months     | p. 13 |  |  |  |  |
| Manufacturing                                                                                         | Business climate deteriorates in November                                                                                                                                                                                                                                                                                                                                                                                                                                                                                                                                                                                                                                                                                                                                                                                                                                                                                                                                                                                                                                                                                                                                                                                                                                                                                                                                                                                                                                                                                                                                                                                                                                                                                                                                                                                                                                                                                                                                                                                                                                                                                     |                               | p. 14 |  |  |  |  |
| SELECTED TOPICS                                                                                       |                                                                                                                                                                                                                                                                                                                                                                                                                                                                                                                                                                                                                                                                                                                                                                                                                                                                                                                                                                                                                                                                                                                                                                                                                                                                                                                                                                                                                                                                                                                                                                                                                                                                                                                                                                                                                                                                                                                                                                                                                                                                                                                               |                               |       |  |  |  |  |
| Poverty risk and income inequality                                                                    | Risk of poverty rate still falling                                                                                                                                                                                                                                                                                                                                                                                                                                                                                                                                                                                                                                                                                                                                                                                                                                                                                                                                                                                                                                                                                                                                                                                                                                                                                                                                                                                                                                                                                                                                                                                                                                                                                                                                                                                                                                                                                                                                                                                                                                                                                            |                               | p. 17 |  |  |  |  |
| Commercial companies by kind of ownership                                                             | Privately-owned companies recorded the highest retu<br>2003                                                                                                                                                                                                                                                                                                                                                                                                                                                                                                                                                                                                                                                                                                                                                                                                                                                                                                                                                                                                                                                                                                                                                                                                                                                                                                                                                                                                                                                                                                                                                                                                                                                                                                                                                                                                                                                                                                                                                                                                                                                                   | irns on assets and capital in | p. 18 |  |  |  |  |
| Commercial companies by origin of capital                                                             | Companies with domestic capital predominated in 20 capital yielded the highest returns on assets and yielded the highest returns on a yielded the highest returns on assets and yielded the highest returns on assets assets and yielded the highest returns on assets assets assets as yielded the highest returns on assets as yielded the highest returns on assets as yielded the highest returns on as yielded the highest returns | , 1 0                         | p. 19 |  |  |  |  |
| Working time                                                                                          | Slovenia ranks fifth among the EU25 by usual hours                                                                                                                                                                                                                                                                                                                                                                                                                                                                                                                                                                                                                                                                                                                                                                                                                                                                                                                                                                                                                                                                                                                                                                                                                                                                                                                                                                                                                                                                                                                                                                                                                                                                                                                                                                                                                                                                                                                                                                                                                                                                            |                               | p. 20 |  |  |  |  |
| <i>Data</i> : (pp. A 1-A 12), M                                                                       | ain indicators (p. A 13), International Comparisons (pp.                                                                                                                                                                                                                                                                                                                                                                                                                                                                                                                                                                                                                                                                                                                                                                                                                                                                                                                                                                                                                                                                                                                                                                                                                                                                                                                                                                                                                                                                                                                                                                                                                                                                                                                                                                                                                                                                                                                                                                                                                                                                      | A 14-15), Graphs (pp. A 16-1  | 7).   |  |  |  |  |