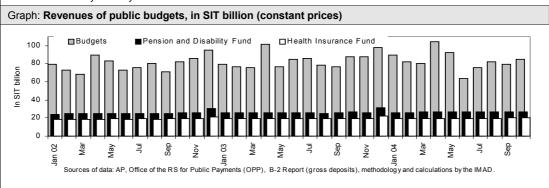

January to the current month, <sup>4</sup>total over the last 12 months.

| In the Spotlight | Slovenian Economic Mirror | IMAD |
|------------------|---------------------------|------|
| In the Spotlight | No. 11/2004               | p. 3 |