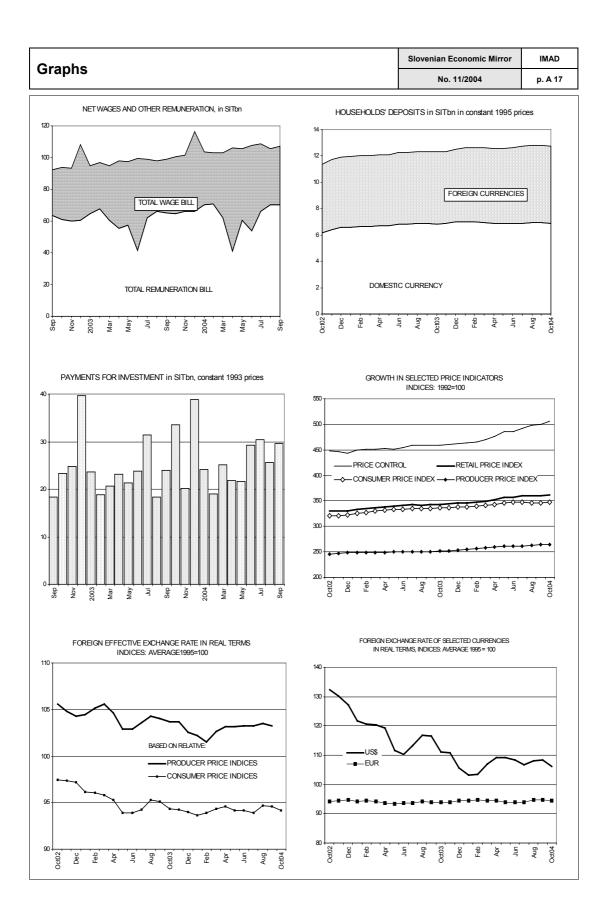

-2.3                    | -1.7            | -1.9                      | 3.8       | 0.7         | -1.7               | -3.3    | 42.0        | 38.8             | 38.3  | 39.8                  |
| USA                | 4.0                 | 4.8           | 5.8        | 6.0               | -4.2       | -3.8                    | -4.5            | -4.8                      | 1.4       | -0.5        | -3.4               | -4.9    | 58.8        | 58.6             | 60.6  | 63.1                  |
|                    | Source              | es of data: S | SORS; Euro | stat, New C       | Cronos. No | otes: <sup>1</sup> Euro | stat's defir    | nition; <sup>2</sup> data | a from Eu | rostat rele |                    | Septemb | er 2004.    |                  |       |                       |





| Index                                                                |                                             | Slovenian Economic Mirror                     | IMAD        |
|----------------------------------------------------------------------|---------------------------------------------|-----------------------------------------------|-------------|
| Index                                                                |                                             | No. 11/2004                                   | p. A 18     |
| Agriculture and food processing                                      | regional distribution 6/04:20               | 8-9/01:8, 3/02:10                             |             |
| industry                                                             | B