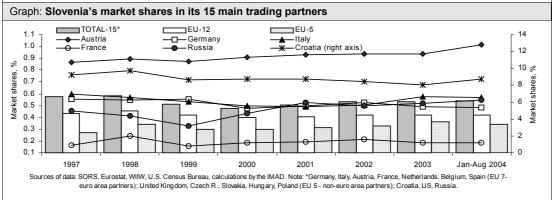

The favourable export trends seen in the first nine months of the year accelerated production in manufacturing which, in turn, boosted import flows. According to the SORS' preliminary data, merchandise exports rose nominally (in euros) by 10.2% compared to the same period last year (up 8.4% to the EU25 and 13.9% to non-members). Goods exports to the EU25 have been rising gradually since July in year-on-year terms, while exports to non-members preserved their relatively high level of the past two months. The strong exports especially boosted the manufacture of electrical and optical equipment, chemicals, chemical products and man-made fibres, and machinery and equipment (also see p.14). These industries generated as much as 41% of Slovenia's total merchandise exports. The dynamics of goods exports and production was echoed in the rise of merchandise imports (up 11.6% in nominal terms compared to the same period last year). This rise was largely the result of robust imports from the EU25 (up 15.6%). On the other hand, imports from non-members even shrank slightly (down 0.9%). In our estimate the trade deficit with the EU25 expanded by around EUR 500 million to EUR 1,448.9 million year on year on account of these trends.

**Despite the favourable trends enjoyed this year, the structure of Slovenian exports in services has been slow to change,** particularly in other knowledge-based services (financial, IT, telecommunication, insurance and other business services). Their share in exports was less than a quarter, while in the EU they represented more than 50% of the total export of services. On the imports side, by contrast, the structures were less diverging. Transport accounted for approximately one-fifth of imports, travel represented one third, and other services constituted the largest share (about 44%). According to the World Trade Organisation (World Trade 2003, Prospects for 2004), Slovenia's exports represented a mere 0.16% of global exports, while its imports accounted for 0.13% of global services imports. Germany, France, Great Britain and Italy were identified as the largest EU exporters and importers of services. In 2003 these developed countries realised 23.3% of global services exports (the USA made 16%) and 25% of global imports (12.5% for the USA).