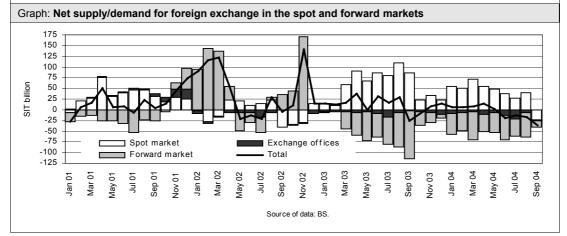

Looking at the scenario that assumes the rapid growth of domestic consumption, the available data and expectations until the end of the year again do not reveal any significant divergence from the baseline scenario. The year-on-year growth of loans to households strengthened for the fifth month in a row in October (15.1%), reaching the highest level since March 2000. This strong growth rested on the rise in long-term borrowing which was, in our estimate, underpinned not only by the new borrowing cycle but also by borrowing within the National Housing Savings Scheme (see p. 10). Enterprises mainly took out foreign currency loans which recorded an almost two-thirds higher rise than at the same period last year; tolar borrowing, on the other hand, was weak (long-term loans have been in decline since almost the beginning of the year). The third quarter also saw stronger corporate borrowing abroad compared to the same period last year (see p. 5). In addition, banks borrowed more extensively abroad in the nine months to September compared to the same period of 2003 to meet the demand for foreign currency loans in the domestic market. While the low interest rates caused tolar savings to decline, other forms of saving and foreign currency savings continued to increase (see p. 9). All these trends, however, were within the expectations and do not reflect any stronger growth of domestic spending than projected in the autumn forecast.