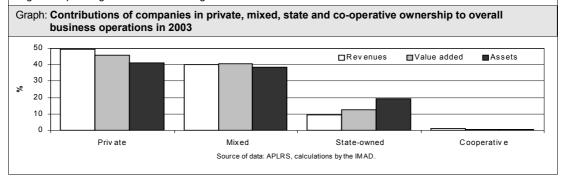

| Contonto                                                                                              |                                                                                                                                                                                                                                                                                                                                                                                                                                                                                                                                                                                                                                                                                                                                                                                                                                                                                                                                                                                                                                                                                                                                                                                                                                                                                                                                                                                                                                                                                                                                                                                                                                                                                                                                                                                                                                                                                                                                                                                                                                                                                                                               | Slovenian Economic Mirror     | IMAD  |  |  |  |  |
|-------------------------------------------------------------------------------------------------------|-------------------------------------------------------------------------------------------------------------------------------------------------------------------------------------------------------------------------------------------------------------------------------------------------------------------------------------------------------------------------------------------------------------------------------------------------------------------------------------------------------------------------------------------------------------------------------------------------------------------------------------------------------------------------------------------------------------------------------------------------------------------------------------------------------------------------------------------------------------------------------------------------------------------------------------------------------------------------------------------------------------------------------------------------------------------------------------------------------------------------------------------------------------------------------------------------------------------------------------------------------------------------------------------------------------------------------------------------------------------------------------------------------------------------------------------------------------------------------------------------------------------------------------------------------------------------------------------------------------------------------------------------------------------------------------------------------------------------------------------------------------------------------------------------------------------------------------------------------------------------------------------------------------------------------------------------------------------------------------------------------------------------------------------------------------------------------------------------------------------------------|-------------------------------|-------|--|--|--|--|
| Contents                                                                                              | No. 11/2004                                                                                                                                                                                                                                                                                                                                                                                                                                                                                                                                                                                                                                                                                                                                                                                                                                                                                                                                                                                                                                                                                                                                                                                                                                                                                                                                                                                                                                                                                                                                                                                                                                                                                                                                                                                                                                                                                                                                                                                                                                                                                                                   |                               |       |  |  |  |  |
| In the Spotlight                                                                                      | Year-end inflation close to expectations                                                                                                                                                                                                                                                                                                                                                                                                                                                                                                                                                                                                                                                                                                                                                                                                                                                                                                                                                                                                                                                                                                                                                                                                                                                                                                                                                                                                                                                                                                                                                                                                                                                                                                                                                                                                                                                                                                                                                                                                                                                                                      |                               | p. 3  |  |  |  |  |
| Balance of Payments                                                                                   | Robust growth of goods and services flows and net capital exports recorded in the first nine months                                                                                                                                                                                                                                                                                                                                                                                                                                                                                                                                                                                                                                                                                                                                                                                                                                                                                                                                                                                                                                                                                                                                                                                                                                                                                                                                                                                                                                                                                                                                                                                                                                                                                                                                                                                                                                                                                                                                                                                                                           |                               |       |  |  |  |  |
| Competitiveness                                                                                       | Competitiveness Market share grows while price and cost competitiveness fluctuate near last vear's level                                                                                                                                                                                                                                                                                                                                                                                                                                                                                                                                                                                                                                                                                                                                                                                                                                                                                                                                                                                                                                                                                                                                                                                                                                                                                                                                                                                                                                                                                                                                                                                                                                                                                                                                                                                                                                                                                                                                                                                                                      |                               |       |  |  |  |  |
| Price Trends Volatile prices in the past few months caused by seasonal factors and fuel price changes |                                                                                                                                                                                                                                                                                                                                                                                                                                                                                                                                                                                                                                                                                                                                                                                                                                                                                                                                                                                                                                                                                                                                                                                                                                                                                                                                                                                                                                                                                                                                                                                                                                                                                                                                                                                                                                                                                                                                                                                                                                                                                                                               |                               |       |  |  |  |  |
| Monetary Developments An increase in excess demand for foreign exchange seen in recent months         |                                                                                                                                                                                                                                                                                                                                                                                                                                                                                                                                                                                                                                                                                                                                                                                                                                                                                                                                                                                                                                                                                                                                                                                                                                                                                                                                                                                                                                                                                                                                                                                                                                                                                                                                                                                                                                                                                                                                                                                                                                                                                                                               |                               |       |  |  |  |  |
| The Money Market – Savings                                                                            | vings October records the largest real drop of tolar savings this year                                                                                                                                                                                                                                                                                                                                                                                                                                                                                                                                                                                                                                                                                                                                                                                                                                                                                                                                                                                                                                                                                                                                                                                                                                                                                                                                                                                                                                                                                                                                                                                                                                                                                                                                                                                                                                                                                                                                                                                                                                                        |                               |       |  |  |  |  |
| The Money Market – Loans                                                                              | Year-on-year growth of tolar loans to households continues to strengthen                                                                                                                                                                                                                                                                                                                                                                                                                                                                                                                                                                                                                                                                                                                                                                                                                                                                                                                                                                                                                                                                                                                                                                                                                                                                                                                                                                                                                                                                                                                                                                                                                                                                                                                                                                                                                                                                                                                                                                                                                                                      |                               |       |  |  |  |  |
| Labour Market                                                                                         | Employment rebounds to the 2001 level in September; high inflow into<br>unemployment recorded again in October                                                                                                                                                                                                                                                                                                                                                                                                                                                                                                                                                                                                                                                                                                                                                                                                                                                                                                                                                                                                                                                                                                                                                                                                                                                                                                                                                                                                                                                                                                                                                                                                                                                                                                                                                                                                                                                                                                                                                                                                                |                               |       |  |  |  |  |
| Earnings                                                                                              | Nominal wages stagnate in both private and public se                                                                                                                                                                                                                                                                                                                                                                                                                                                                                                                                                                                                                                                                                                                                                                                                                                                                                                                                                                                                                                                                                                                                                                                                                                                                                                                                                                                                                                                                                                                                                                                                                                                                                                                                                                                                                                                                                                                                                                                                                                                                          | ectors in September           | p. 12 |  |  |  |  |
| General Government Revenue                                                                            | Moderate growth (2%) of general government revenu                                                                                                                                                                                                                                                                                                                                                                                                                                                                                                                                                                                                                                                                                                                                                                                                                                                                                                                                                                                                                                                                                                                                                                                                                                                                                                                                                                                                                                                                                                                                                                                                                                                                                                                                                                                                                                                                                                                                                                                                                                                                             | e in the first ten months     | p. 13 |  |  |  |  |
| Manufacturing                                                                                         | Business climate deteriorates in November                                                                                                                                                                                                                                                                                                                                                                                                                                                                                                                                                                                                                                                                                                                                                                                                                                                                                                                                                                                                                                                                                                                                                                                                                                                                                                                                                                                                                                                                                                                                                                                                                                                                                                                                                                                                                                                                                                                                                                                                                                                                                     |                               | p. 14 |  |  |  |  |
| SELECTED TOPICS                                                                                       |                                                                                                                                                                                                                                                                                                                                                                                                                                                                                                                                                                                                                                                                                                                                                                                                                                                                                                                                                                                                                                                                                                                                                                                                                                                                                                                                                                                                                                                                                                                                                                                                                                                                                                                                                                                                                                                                                                                                                                                                                                                                                                                               |                               |       |  |  |  |  |
| Poverty risk and income inequality                                                                    | Risk of poverty rate still falling                                                                                                                                                                                                                                                                                                                                                                                                                                                                                                                                                                                                                                                                                                                                                                                                                                                                                                                                                                                                                                                                                                                                                                                                                                                                                                                                                                                                                                                                                                                                                                                                                                                                                                                                                                                                                                                                                                                                                                                                                                                                                            |                               | p. 17 |  |  |  |  |
| Commercial companies by kind of ownership                                                             | Privately-owned companies recorded the highest retu<br>2003                                                                                                                                                                                                                                                                                                                                                                                                                                                                                                                                                                                                                                                                                                                                                                                                                                                                                                                                                                                                                                                                                                                                                                                                                                                                                                                                                                                                                                                                                                                                                                                                                                                                                                                                                                                                                                                                                                                                                                                                                                                                   | irns on assets and capital in | p. 18 |  |  |  |  |
| Commercial companies by origin of capital                                                             | Companies with domestic capital predominated in 20 capital yielded the highest returns on assets and yielded the highest returns on a yielded the highest returns on assets and yielded the highest returns on assets assets and yielded the highest returns on assets assets assets as yielded the highest returns on assets as yielded the highest returns on assets as yielded the highest returns on as yielded the highest returns | , 1 0                         | p. 19 |  |  |  |  |
| Working time                                                                                          | Slovenia ranks fifth among the EU25 by usual hours                                                                                                                                                                                                                                                                                                                                                                                                                                                                                                                                                                                                                                                                                                                                                                                                                                                                                                                                                                                                                                                                                                                                                                                                                                                                                                                                                                                                                                                                                                                                                                                                                                                                                                                                                                                                                                                                                                                                                                                                                                                                            |                               | p. 20 |  |  |  |  |
| <i>Data</i> : (pp. A 1-A 12), M                                                                       | ain indicators (p. A 13), International Comparisons (pp.                                                                                                                                                                                                                                                                                                                                                                                                                                                                                                                                                                                                                                                                                                                                                                                                                                                                                                                                                                                                                                                                                                                                                                                                                                                                                                                                                                                                                                                                                                                                                                                                                                                                                                                                                                                                                                                                                                                                                                                                                                                                      | A 14-15), Graphs (pp. A 16-1  | 7).   |  |  |  |  |