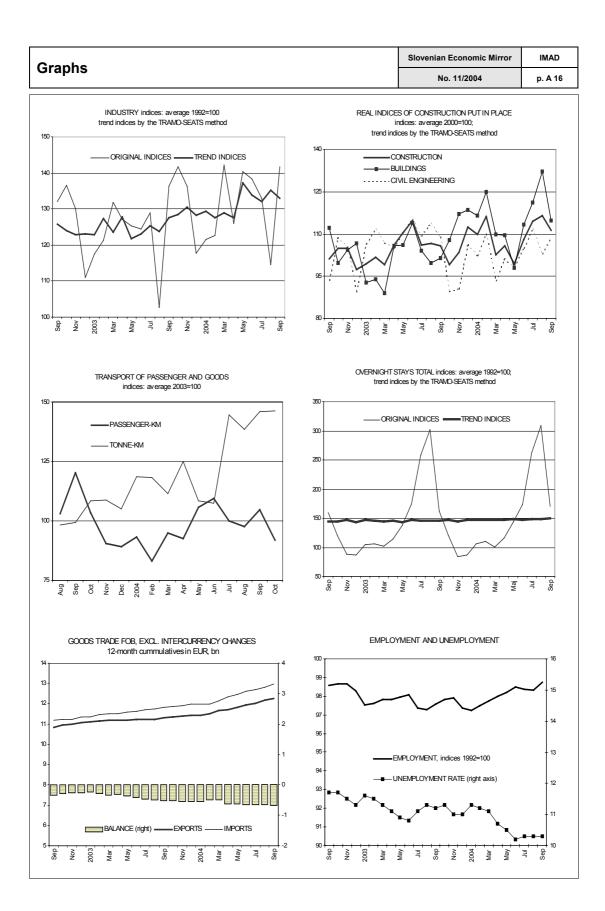

| -2.3                    | -1.7            | -1.9                      | 3.8       | 0.7         | -1.7               | -3.3    | 42.0        | 38.8             | 38.3  | 39.8                  |
| USA                | 4.0                 | 4.8           | 5.8        | 6.0               | -4.2       | -3.8                    | -4.5            | -4.8                      | 1.4       | -0.5        | -3.4               | -4.9    | 58.8        | 58.6             | 60.6  | 63.1                  |
|                    | Source              | es of data: S | SORS; Euro | stat, New C       | Cronos. No | otes: <sup>1</sup> Euro | stat's defir    | nition; <sup>2</sup> data | a from Eu | rostat rele |                    | Septemb | er 2004.    |                  |       |                       |





| Index                                                                |                                             | Slovenian Economic Mirror                     | IMAD        |
|----------------------------------------------------------------------|---------------------------------------------|-----------------------------------------------|-------------|
| Index                                                                |                                             | No. 11/2004                                   | p. A 18     |
| Agriculture and food processing                                      | regional distribution 6/04:20               | 8-9/01:8, 3/02:10                             |             |
| industry                                                             |