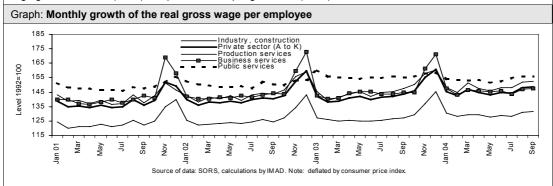

Due to the changed method used to monitor flows in the balance of payments (see Autumn Report, Box 2) and due to the temporary deterioration of the quality of these figures, no data on exports by individual countries and activities are currently available for the period after May 2004. Therefore, our assessment of the realisation of forecasts and risks is based only on data for production volumes and the number of employees in manufacturing industries, being the most prone to these risks. These labour-intensive industries (notably food, textile, leather and wood-processing) generating low value added per employee are faced with a declining competitiveness stemming from their structural problems. The baseline scenario already projects the exports of these manufacturing industries to fall or stagnate; the alternative scenario assumes an even stronger drop. The figures on industrial production and employment by activities which are available for the period up until September do not indicate that this scenario is being realised for the time being. Manufacturing's production activity has preserved a high level since the end of 2003. It rose by 6% from January to September over the same period last year (see p. 14); the highest growth was recorded in the manufacture of electrical and optical equipment and the manufacture of chemicals and chemical products (21% and 17%, respectively). As expected, labour-intensive industries recorded the lowest figures: production shrank by 8% in the manufacture of food as well as textiles and by 10.5% in the leather industry; wood-processing saw a 4% rise. This year's downturn is even slightly smaller than that seen in the past two years (in both 2002 and 2003, the production of textiles dropped by 12%, for example), which is probably attributable to this year's economic upturn. Similarly, the figures on employment in these industries for the period up until September still do not indicate any stronger downturn. According to the labour force survey, informal employment rose above expectations until September, which was the main contributing factor to the decrease in survey unemployment (to 6.0% in the third guarter) in addition to the favourable rise in the number of people in formal employment (see p. 11). This shows that so far the lower-competitiveness alternative scenario has not started to materialise. Instead, the figures indicate a normal process of a decline in the activity in industries of low competitiveness to the extent foreseen in the autumn forecast's baseline scenario.

Looking at the scenario that assumes the rapid growth of domestic consumption, the available data and expectations until the end of the year again do not reveal any significant divergence from the baseline scenario. The year-on-year growth of loans to households strengthened for the fifth month in a row in October (15.1%), reaching the highest level since March 2000. This strong growth rested on the rise in long-term borrowing which was, in our estimate, underpinned not only by the new borrowing cycle but also by borrowing within the National Housing Savings Scheme (see p. 10). Enterprises mainly took out foreign currency loans which recorded an almost two-thirds higher rise than at the same period last year; tolar borrowing, on the other hand, was weak (long-term loans have been in decline since almost the beginning of the year). The third quarter also saw stronger corporate borrowing abroad compared to the same period last year (see p. 5). In addition, banks borrowed more extensively abroad in the nine months to September compared to the same period of 2003 to meet the demand for foreign currency loans in the domestic market. While the low interest rates caused tolar savings to decline, other forms of saving and foreign currency savings continued to increase (see p. 9). All these trends, however, were within the expectations and do not reflect any stronger growth of domestic spending than projected in the autumn forecast.