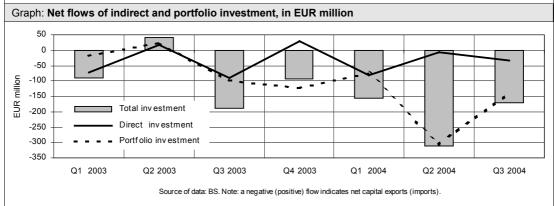

Looking at the scenario that assumes the rapid growth of domestic consumption, the available data and expectations until the end of the year again do not reveal any significant divergence from the baseline scenario. The year-on-year growth of loans to households strengthened for the fifth month in a row in October (15.1%), reaching the highest level since March 2000. This strong growth rested on the rise in long-term borrowing which was, in our estimate, underpinned not only by the new borrowing cycle but also by borrowing within the National Housing Savings Scheme (see p. 10). Enterprises mainly took out foreign currency loans which recorded an almost two-thirds higher rise than at the same period last year; tolar borrowing, on the other hand, was weak (long-term loans have been in decline since almost the beginning of the year). The third quarter also saw stronger corporate borrowing abroad compared to the same period last year (see p. 5). In addition, banks borrowed more extensively abroad in the nine months to September compared to the same period of 2003 to meet the demand for foreign currency loans in the domestic market. While the low interest rates caused tolar savings to decline, other forms of saving and foreign currency savings continued to increase (see p. 9). All these trends, however, were within the expectations and do not reflect any stronger growth of domestic spending than projected in the autumn forecast.