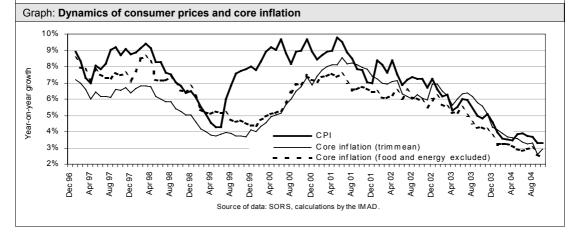

Consumer prices rose by 0.6% in November while year-on-year inflation came in at 3.6%, which is 1.5 percentage points less than in November last year. Like in previous months, the strongest fluctuations were seen in prices that are subject to seasonal impacts and those dependent on oil price changes. Among economic policies, only the adjustment of excise duties on liquid fuels at the level of December 2003 had a significant impact on prices. Assuming that the government and the Bank of Slovenia will continue to carry out the measures aimed at reducing inflation that were already presented in the process of entering the ERM II we do not expect the year-on-year inflation at the end of 2004 to substantially deviate from the projected 3.5%.