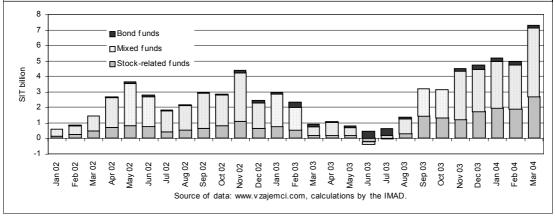

Investments in **mutual funds** surged in the first quarter. In addition to direct investments, total growth was fuelled by a substantial rise in life insurance, which is linked to mutual fund points. Net inflows amounted to as much as SIT 17.5 billion in the first quarter, equalling about two-thirds of the net inflows seen in 2003. Almost 60% of net inflows went to mixed mutual funds which seek to balance investment among shares and bonds. Total assets of all mutual funds exceeded SIT 130 billion in **March**, rising by 40.2% from the end of 2003. They equalled 6% of household savings in banks at the end of March, double the percentage seen a year ago. Over 50% of all assets were invested in shares issued in Slovenia, about 17% of assets were invested in domestic bonds, while around 9% of assets were invested foreign securities (shares exclusively). The average annual weighted (depending on the size of the mutual fund) return climbed for the fifth month running and totalled 29.6% in March. The biggest return (34.5%) was recorded by stock-related mutual funds, mainly investing their assets in shares; they recorded a return of 9% in the first quarter of this year.