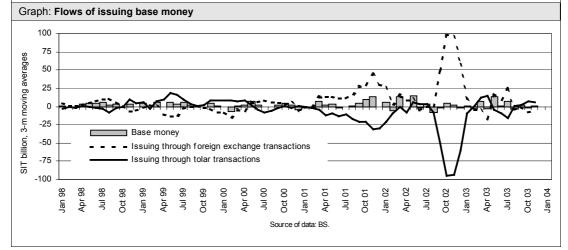

The changed conditions in the foreign exchange market allowed the Bank of Slovenia to further **cut the volume of swaps**. The stock of swaps began to fall in August, when it totalled SIT 667.1 billion (SIT 4.7 billion in August 2000), and reached a volume of SIT 508.1 billion at the end of December. As a result, the structure of issuing base money changed in the last few months of 2003 (see graph).