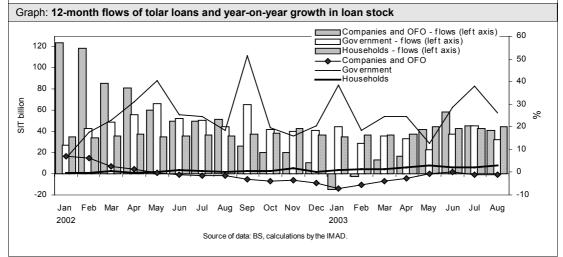

After rising continuously for five months, the **volume of tolar lending to enterprises and OFO, households and the government** edged down 0.1% in real terms in August over July, despite August's 0.4% deflation. As a result, this volume was just 1% higher than at end-December 2002 in real terms. The same period last year saw a fall of 2.2%. These movements were underpinned by the government's repayment of tolar loans, amounting to SIT 12.6 billion. **Net flows** of tolar loans totalled SIT 74.8 billion in the first eight months, 54.4% more than a year ago in real terms.

The volume of tolar lending to **enterprises and OFO** dropped by 0.4% in real terms in August over December (the same period last year saw a fall of 4.1%), mainly as a result of the 3.5% drop in short-term loans. The highest growth was seen in overdrafts and advances, up 40.8% in real terms, but they represented just 2.3% of all corporate and OFO loans. Long-term loans increased by 1.8% in real terms. Enterprises and OFO raised loans in a net amount of SIT 30.9 billion in the first eight months, 3.2 times more than a year ago in real terms. **Foreign currency borrowing** continued to be strong because it is cheaper than tolar borrowing; the volume of foreign currency loans climbed by 24.8% in real terms, 2.3 percentage points more than in the first eight months of last year. **Net flows** of foreign currency loans amounted to SIT 111.6 billion and were 25.8% higher than in the same period last year in real terms. In June and July, corporate loans in the first seven months. These flows amounted to SIT 64.4 billion, twice as much as in the same period last year in real terms.

**Households** tend to borrow more in summer because of holidays and the coming school term, so the volume of household tolar borrowing climbed by 2.3% in real terms in July and August. In the first eight months, household loans increased by 2.7% in real terms (by 0.1% in the same period last year) mainly as a result of growth in long-term loans. They were up 3.8% in real terms, 2.5 percentage points more than a year ago. **Net flows** of household loans amounted to SIT 34.5 billion and were 22.4% higher than in the first eight months of last year in real terms. Household indebtedness measured as a ratio of loans to deposits remained at the level of 0.29.

The volume of **government** loans fell by as much as 8.4% in real terms in August over July, recording the biggest fall since the end of 2001. **Net flows** of government loans amounted to SIT 9.4 billion in the first eight months and were 11.4% lower than in the same period last year in real terms.