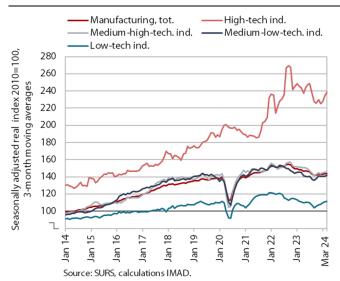

#### Manufacturing, March 2024

Despite a decline in March, manufacturing production in the first quarter increased in all industry groups according to technology intensity, while the year-on-year decline was less pronounced compared to the fourth quarter of last year. The relatively sharp year-on-year decline in March (-6.1%) contributed to a 1.8% decline in manufacturing production in the first quarter (growth in the first two months was 0.7). Manufacturing output was lower year-on-year, particularly in some less technologyintensive sectors. In the energy-intensive manufacture of other non-metallic mineral products n.e.c., it fell by almost a fifth, while in the energy-intensive chemical industry it fell by 8.2% and in the wood and furniture industry and in the repair and installation of machinery and equipment by around 10%. Industries that surpassed last year's first-quarter levels mostly recorded modest growth of up to about 4%. The only where growth was higher manufacturing (14.5%) and the textile industry (8.3%).