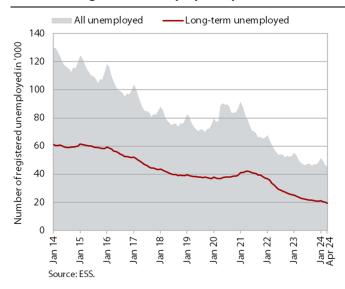

#### Number of registered unemployed, April 2024

According to the seasonally adjusted data, the monthly decline in the number of registered unemployed was similar in April (1.1%) as in the previous two months. According to original data, 45,219 people were unemployed at the end of April, 7% less than a year ago. Amid labour shortages, the number of long-term unemployed (more than one year) fell by 14.8% year-on-year at the end of April, while the number of unemployed over 50 fell by 9.2%.