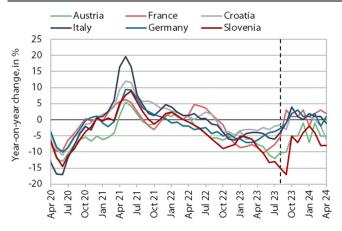

#### **Electricity consumption, April 2024**

Source: ENTSO-E and Bruegel.org.
Notes: Only consumption on working days (between 8.00 and 18.00) is considered. The percentages are adjusted for temperature differences. 3-month moving averages are shown until August 2023.

**Electricity consumption in April was 8% lower year-on-year.** This decline was partly attributed to numerous power outages due to maintenance works and snowfall. Among Slovenia's main trading partners, lower consumption compared to April 2023 was recorded by Austria (-5%), Croatia (-6%) and Italy (-1%), while consumption was higher year-on-year in Germany (1%) and France (2%).